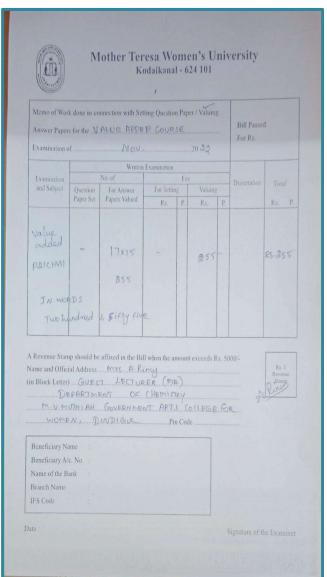

|                                     |                          |           |            |              | signed<br>nairman)    | C. Nosl<br>Signature |

# 4.Mrs.A.Rincy Guest Lecturer (PTA) Evaluation Work





### 4.Mrs.T.Kasiminada Devi Guest Lecturer (PTA) Evaluation Work

| Answer Paper                                                                                                                 | rs for the St                                      | onnection with Set<br>BE -MANAC                              |                                           | n Pap                 | 1212        |        |