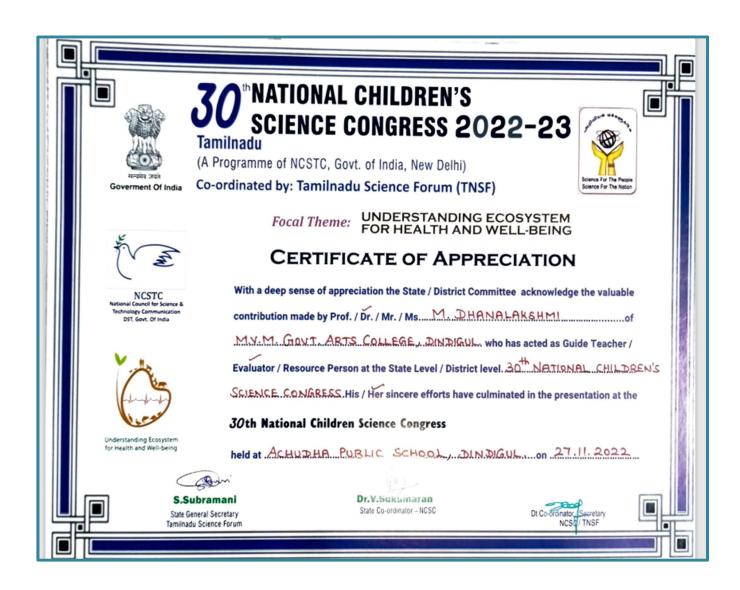

---------------------------------|
| Assistant Professor Department of Chemistry                                                                                        |
| M. V. Muthiah Government Arts College for                                                                                          |
| Women Dindiged has attended the Central Valuation                                                                                  |
| from02                                                                                                                             |
| Teresa Women's University Research and Extension Centre, Keelakuilkudi, Madurai.                                                   |

KODAIKANAL

# 4.Dr.M.Dhanalakshmi Assistant professor (Selection Grade) Evaluation work



# 4.Dr.M.Dhanalakshmi Assistant professor and Head (Selection Grade) Evaluation work

# GOVERNMENT ARTS COLLEGE FOR WOMEN NILAKKOTTAI

Date: 01.12.2022

### ATTENDANCE CERTIFICATE

This is to certify that **Dr. M.DHANALAKSHMI**, Assistant Professor & Head, Department of Chemistry, M.V.Muthiah Govt.Arts College for Women, Dindigul, has officiated as an External Examiner for conducting Mother Teresa Women's University Practical Examination for I B.Sc. Chemistry held on **01.12.2022.** 

Place: Nilakottai

Date: 01.12.2022

Gövt. Arts College for Women, NILAKOTTAI - 624 208,

NILAKOTTAI - 624 208, Dindent District.

CI 203

### 4.Dr.M.Dhanalakshmi **Assistant professor (Selection Grade) Evaluation work**



# ST.ANTONY'S COLLEGE OF ARTS AND SCIENCES FOR WOMEN

Amala Annai Nagar, Thamaraipad