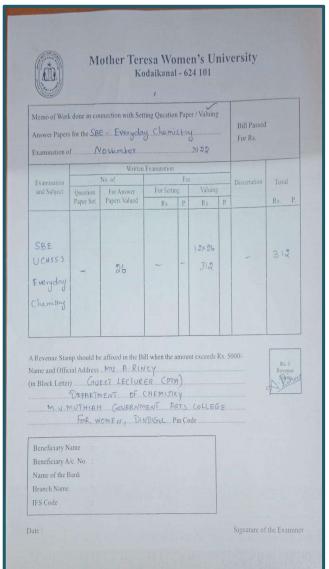

### 2B – PG. Mrs.S.Sreedaran Assistant professor (Selection Grade) Evaluation Work

| M M                                                  | OTHER                                                                                                                                                                                                                                                                                                                                                                                                                                                                                                                                                                                                                                                                                                                                                                                                                                                                                                                                                                                                                                                                                                                                                                                                                                                                                                                                                                                                                                                                                                                                                                                                                                                                                                                                          |                         | A W                   |            |                   |      | UNI    | VERSI                | TY                    |
|------------------------------------------------------|------------------------------------------------------------------------------------------------------------------------------------------------------------------------------------------------------------------------------------------------------------------------------------------------------------------------------------------------------------------------------------------------------------------------------------------------------------------------------------------------------------------------------------------------------------------------------------------------------------------------------------------------------------------------------------------------------------------------------------------------------------------------------------------------------------------------------------------------------------------------------------------------------------------------------------------------------------------------------------------------------------------------------------------------------------------------------------------------------------------------------------------------------------------------------------------------------------------------------------------------------------------------------------------------------------------------------------------------------------------------------------------------------------------------------------------------------------------------------------------------------------------------------------------------------------------------------------------------------------------------------------------------------------------------------------------------------------------------------------------------|-------------------------|-----------------------|------------|-------------------|------|--------|----------------------|-----------------------|
| Answer Pape                                          | done in connecters for the PG.                                                                                                                                                                                                                                                                                                                                                                                                                                                                                                                                                                                                                                                                                                                                                                                                                                                                                                                                                                                                                                                                                                                                                                                                                                                                                                                                                                                                                                                                                                                                                                                                                                                                                                                 | Theory                  | Eum                   | ina        | tror(n            | ato  |        | Bill Pass<br>for Rs. | ed                    |
|                                                      | ,                                                                                                                                                                                                                                                                                                                                                                                                                                                                                                                                                                                                                                                                                                                                                                                                                                                                                                                                                                                                                                                                                                                                                                                                                                                                                                                                                                                                                                                                                                                                                                                                                                                                                                                                              | Written Exam            | ination               |            |                   |      |        |                      |                       |
|                                                      | No. of                                                                                                                                                                                                                                                                                                                                                                                                                                                                                                                                                                                                                                                                                                                                                                                                                                                                                                                                                                                                                                                                                                                                                                                                                                                                                                                                                                                                                                                                                                                                                                                                                                                                                                                                         |                         |                       | Fee        |                   |      |        |                      |                       |
| Examination and Subject                              | Question<br>Paper set                                                                                                                                                                                                                                                                                                                                                                                                                                                                                                                                                                                                                                                                                                                                                                                                                                                                                                                                                                                                                                                                                                                                                                                                                                                                                                                                                                                                                                                                                                                                                                                                                                                                                                                          | For<br>Answer<br>Papers | For Setting           |            | Valuir            | ng   | Dis    | sertation            | Total                 |
|                                                      |                                                                                                                                                                                                                                                                                                                                                                                                                                                                                                                                                                                                                                                                                                                                                                                                                                                                                                                                                                                                                                                                                                                                                                                                                                                                                                                                                                                                                                                                                                                                                                                                                                                                                                                                                | Valued                  | Rs.                   | P.         | Rs.               | P.   |        |                      | Rs.                   |
| Walter  Forestmul  (Value  based)  20.4-2023  Rufree | s two h                                                                                                                                                                                                                                                                                                                                                                                                                                                                                                                                                                                                                                                                                                                                                                                                                                                                                                                                                                                                                                                                                                                                                                                                                                                                                                                                                                                                                                                                                                                                                                                                                                                                                                                                        | 17                      | 15 an                 | ol         | 4.                | ft.  | , A    | ne only              | 255<br>, <b>25</b> 5/ |
|                                                      | AND should be a claddress I had a claddr | fixed to the Bi         | NEEC<br>CHEMI<br>OUEG | 300<br>157 | RAN<br>FOR<br>COL | 62.P | Rs.500 |                      | Signature             |