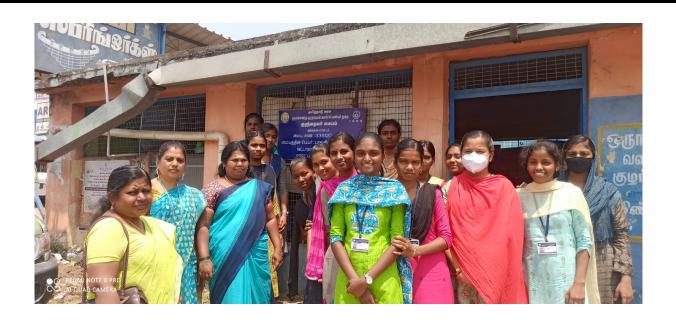

## DEPARTMENT OF BUSINESS ADMINISTRATION

| S.N<br>O | NAME OF THE<br>FACULTY<br>INCHARGE                                    | DETAILS OF THE ACTIVITY                                                                                                                                                                                                                                   | VENUE                                                                     | DATE IN WHICH THE ACTIVITY WERE CONDUCT ED | NO<br>OF<br>STUDE<br>NTS<br>BENEF<br>ITED |
|----------|-----------------------------------------------------------------------|-----------------------------------------------------------------------------------------------------------------------------------------------------------------------------------------------------------------------------------------------------------|---------------------------------------------------------------------------|--------------------------------------------|-------------------------------------------|
| 1        | DR.S.RAJARAJESWARI<br>DR.K.AMUTHA<br>DR.S.NAGARAJAN<br>DR.R.SUBBAMMAL | Awareness on various opportunities available in Higher Education for the +2 Government School students in Arts and science courses provided in Government Colleges.                                                                                       | GOVERNMENT<br>HIGHER<br>SECONDARY<br>SCHOOL,<br>MEENACHINA<br>YAKKANPATTI | 27.02.2023                                 | 72                                        |
| 2        | DR.S.RAJARAJESWARI<br>DR.S.NAGARAJAN<br>DR.R.SUBBAMMAL                | Created awareness on cleanliness as extension activity. Each student has adopted one child from our Anganwadi and agreed to act as mentor for the child                                                                                                   | BALATHIRUPPATHI<br>ANGANWADI,<br>DINDIGUL                                 | 15.03.2023                                 | 15                                        |
| 3        | DR.S.RAJARAJESWARI,<br>DR.K.AMUTHA,                                   | Visited Orphanage and provided awareness to the single parent students regarding life skills, importance of higher education and leading a economically independent life                                                                                  | ANNAI SATHYA<br>ILLAM,<br>COLLECTOR<br>OFFICE,DINDGUL                     | 16.03.2023                                 | 28                                        |
| 4        | DR.K.AMUTHA<br>DR.R.SUBBAMMAL                                         | Visited the Department of Physically Challenged. Rendered service to the physically challenged people by helping them to write grievance letters and physically handholding them to meet the Assistant Director and different sections of the department. | DEPARTMENT OF<br>PHYSICALLY<br>CHALLENGED                                 | 16.03.2023                                 | 12                                        |