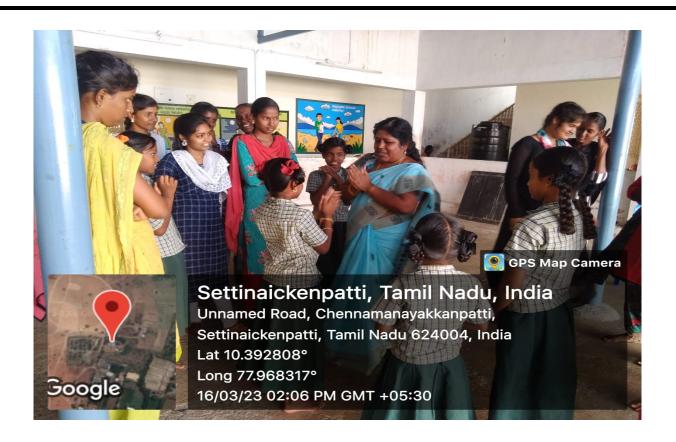

## DEPARTMENT OF BUSINESS ADMINISTRATION

| S.N<br>O | NAME OF THE<br>FACULTY<br>INCHARGE                                    | DETAILS OF THE ACTIVITY                                                                                                                                                                                                                                   | VENUE                                                                     | DATE IN WHICH THE ACTIVITY WERE CONDUCT ED | NO<br>OF<br>STUDE<br>NTS<br>BENEF<br>ITED |
|----------|-----------------------------------------------------------------------|-----------------------------------------------------------------------------------------------------------------------------------------------------------------------------------------------------------------------------------------------------------|---------------------------------------------------------------------------|--------------------------------------------|-------------------------------------------|
| 1        | DR.S.RAJARAJESWARI<br>DR.K.AMUTHA<br>DR.S.NAGARAJAN<br>DR.R.SUBBAMMAL | Awareness on various opportunities available in Higher Education for the +2 Government School students in Arts and science courses provided in Government Colleges.                                                                                       | GOVERNMENT<br>HIGHER<br>SECONDARY<br>SCHOOL,<br>MEENACHINA<br>YAKKANPATTI | 27.02.2023                                 | 72                                        |
| 2        | DR.S.RAJARAJESWARI<br>DR.S.NAGARAJAN<br>DR.R.SUBBAMMAL                | Created awareness on cleanliness as extension activity. Each student has adopted one child from our Anganwadi and agreed to act as mentor for the child                                                                                                   | BALATHIRUPPATHI<br>ANGANWADI,<br>DINDIGUL                                 | 15.03.2023                                 | 15                                        |
| 3        | DR.S.RAJARAJESWARI,<br>DR.K.AMUTHA,                                   | Visited Orphanage and provided awareness to the single parent students regarding life skills, importance of higher education and leading a economically independent life                                                                                  | ANNAI SATHYA<br>ILLAM,<br>COLLECTOR<br>OFFICE,DINDGUL                     | 16.03.2023                                 | 28                                        |
| 4        | DR.K.AMUTHA<br>DR.R.SUBBAMMAL                                         | Visited the Department of Physically Challenged. Rendered service to the physically challenged people by helping them to write grievance letters and physically handholding them to meet the Assistant Director and different sections of the department. | DEPARTMENT OF<br>PHYSICALLY<br>CHALLENGED                                 | 16.03.2023                                 | 12                                        |