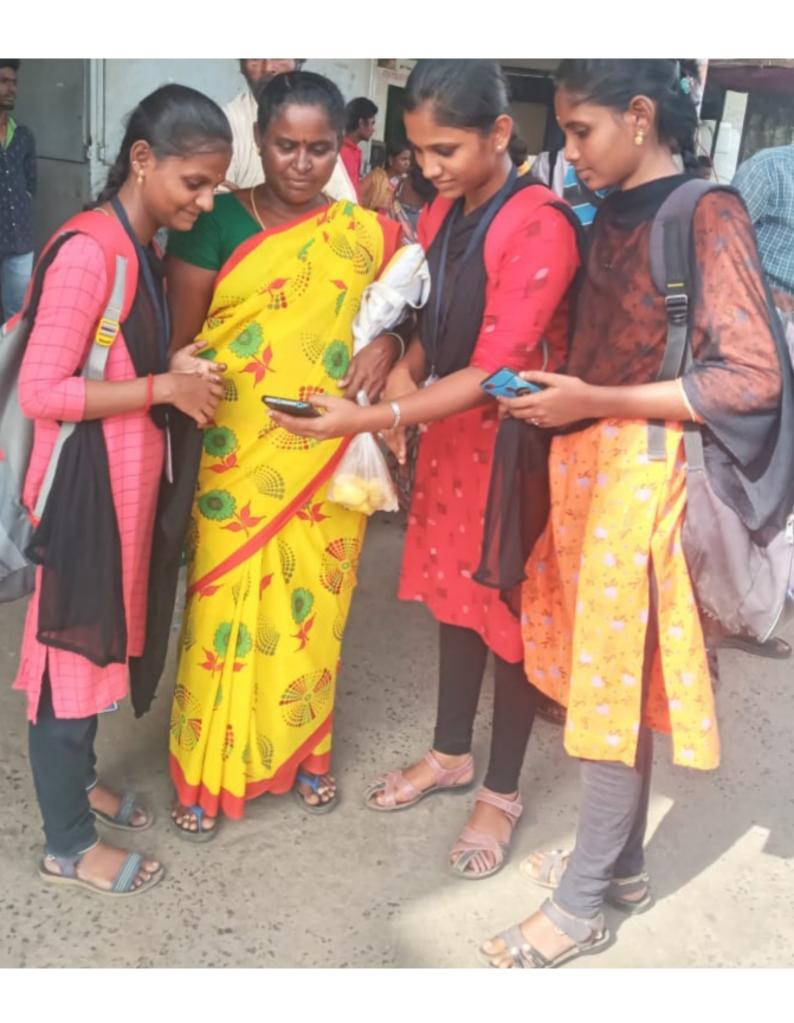

#### Work completion Report

Name of the Department: Commerce

Month: MARCH 2023

| S. No | Name of the faculty incharge                                                                                                                                     | Details of the<br>activity                                                      | Date in which<br>the activity<br>was<br>conducted | Venue         | Students participation<br>details and no. of<br>students | Any other details                                                                                                                                               |
|-------|------------------------------------------------------------------------------------------------------------------------------------------------------------------|---------------------------------------------------------------------------------|---------------------------------------------------|---------------|----------------------------------------------------------|-----------------------------------------------------------------------------------------------------------------------------------------------------------------|
| 1     | staff accompanied with students Dr. Dr.M.Devakumar Head of the Department Dr.K.Mekala, Dr.G.Ambika, Dr.D.Kiruba Sornalatha, Mrs. S.Gayathiri, Mrs. G.Pandi Meena | Creating Awareness on Net Banking Activities to Village people of Kamatchipuram | 27.03.2023                                        | Kamatchipuram | No of students participated-120                          | students are actively participated in creating awareness about how to use the net banking through mobile phone to village people residing around kamatchipuram. |