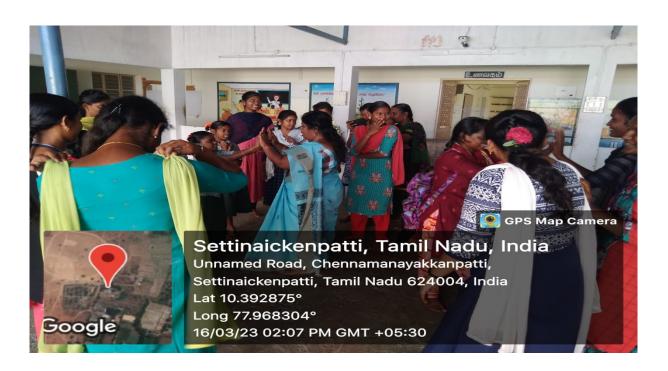

## DEPARTMENT OF BUSINESS ADMINISTRATION

| S.N<br>O | NAME OF THE<br>FACULTY<br>INCHARGE                                    | DETAILS OF THE ACTIVITY                                                                                                                                                                                                                                   | VENUE                                                                     | DATE IN WHICH THE ACTIVITY WERE CONDUCT ED | NO<br>OF<br>STUDE<br>NTS<br>BENEF<br>ITED |
|----------|-----------------------------------------------------------------------|-----------------------------------------------------------------------------------------------------------------------------------------------------------------------------------------------------------------------------------------------------------|---------------------------------------------------------------------------|--------------------------------------------|-------------------------------------------|
| 1        | DR.S.RAJARAJESWARI<br>DR.K.AMUTHA<br>DR.S.NAGARAJAN<br>DR.R.SUBBAMMAL | Awareness on various opportunities available in Higher Education for the +2 Government School students in Arts and science courses provided in Government Colleges.                                                                                       | GOVERNMENT<br>HIGHER<br>SECONDARY<br>SCHOOL,<br>MEENACHINA<br>YAKKANPATTI | 27.02.2023                                 | 72                                        |
| 2        | DR.S.RAJARAJESWARI<br>DR.S.NAGARAJAN<br>DR.R.SUBBAMMAL                | Created awareness on cleanliness as extension activity. Each student has adopted one child from our Anganwadi and agreed to act as mentor for the child                                                                                                   | BALATHIRUPPATHI<br>ANGANWADI,<br>DINDIGUL                                 | 15.03.2023                                 | 15                                        |
| 3        | DR.S.RAJARAJESWARI,<br>DR.K.AMUTHA,                                   | Visited Orphanage and provided awareness to the single parent students regarding life skills, importance of higher education and leading a economically independent life                                                                                  | ANNAI SATHYA<br>ILLAM,<br>COLLECTOR<br>OFFICE,DINDGUL                     | 16.03.2023                                 | 28                                        |
| 4        | DR.K.AMUTHA<br>DR.R.SUBBAMMAL                                         | Visited the Department of Physically Challenged. Rendered service to the physically challenged people by helping them to write grievance letters and physically handholding them to meet the Assistant Director and different sections of the department. | DEPARTMENT OF<br>PHYSICALLY<br>CHALLENGED                                 | 16.03.2023                                 | 12                                        |