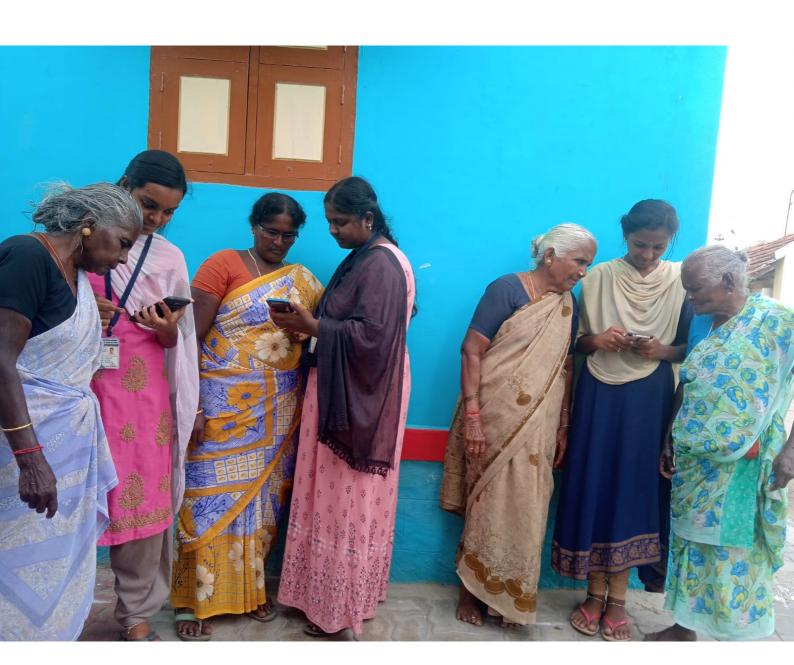

#### Work completion Report

Name of the Department: Commerce

Month: MARCH 2023

| S. No | Name of the faculty incharge                                                                                                                                     | Details of the<br>activity                                                      | Date in which<br>the activity<br>was<br>conducted | Venue         | Students participation<br>details and no. of<br>students | Any other details                                                                                                                                               |
|-------|------------------------------------------------------------------------------------------------------------------------------------------------------------------|---------------------------------------------------------------------------------|---------------------------------------------------|---------------|----------------------------------------------------------|-----------------------------------------------------------------------------------------------------------------------------------------------------------------|
| 1     | staff accompanied with students Dr. Dr.M.Devakumar Head of the Department Dr.K.Mekala, Dr.G.Ambika, Dr.D.Kiruba Sornalatha, Mrs. S.Gayathiri, Mrs. G.Pandi Meena | Creating Awareness on Net Banking Activities to Village people of Kamatchipuram | 27.03.2023                                        | Kamatchipuram | No of students participated-120                          | students are actively participated in creating awareness about how to use the net banking through mobile phone to village people residing around kamatchipuram. |