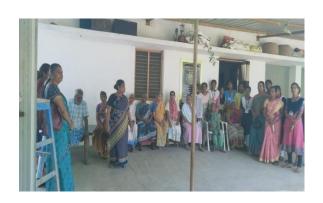

#### **REPORT ON Extension Activity**

The Final Year UG Students from the Department of Economics (120 Students) along with five faculty members visited Kasavanampatti Village both on 20th February 2023 and 21st February 2023. In the first day, they visited Thirumurugan Aided Middle School, Kasavanampatti and conversed with the school students about Good habits, Good practices, punctuality and cleanliness. Our students performed cultural to entertain the school students. On the second day, they visited 'Old age & visually challenged Home' and conversed them with due concern. Our students enquired about their health and distribute breads to the people. Then our students asked the village people to assemble in front of the Open Auditorium and articulated the importance of Women Education. Finally our final year students had a procession regarding 'Narcotics Control'.