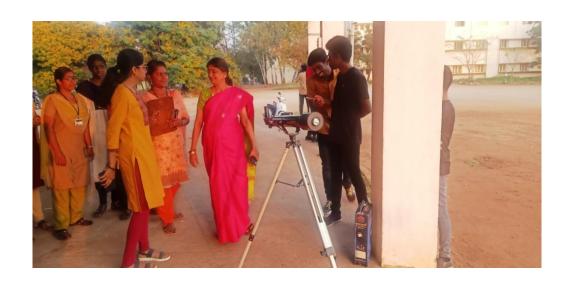

## M.V.MUTHIAH GOVERNMENT ARTS COLLEGE FOR WOMEN, DINDIGUL DEPARTMENT OF CHEMISTRY EXTENSION ACTIVITY REPORT 2022-2023

On 17.02.2023 the Department of Chemistry has organized an extension activity programme at Kasthurinayakkanpatti, Periyakottai (Po), Dindigul. The extension activity was done mainly to create awareness among the women community about self employment and entrepreneurship. In that programme 25 students of III B.Sc Chemistry, three staff and two lab assistants were actively involved.

The Head of the Department invited the gathering. The students gave demonstration on the preparation of washing gel and soap oil. The procedural steps were cleanly explained. The list of raw materials was given to the women for their future reference and usage. The cost of purchase of chemicals and profit in the manufacture of gel and soap oil was elaborated. The participants were benefited and excited to know the profit. The students motivated the participants to prepare for their own home needs and also for self employment. The women in the village cooperated much and they were highly benefited.