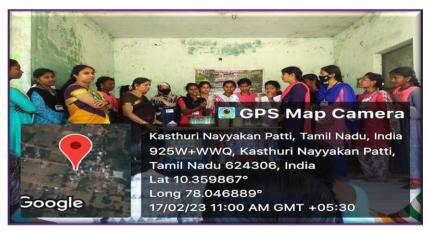

## M.V.MUTHIAH GOVERNMENT ARTS COLLEGE FOR WOMEN, DINDIGUL DEPARTMENT OF CHEMISTRY EXTENSION ACTIVITY REPORT 2022-2023

On 17.02.2023 the Department of Chemistry has organized an extension activity programme at Kasthurinayakkanpatti, Periyakottai (Po), Dindigul. The extension activity was done mainly to create awareness among the women community about self employment and entrepreneurship. In that programme 25 students of III B.Sc Chemistry, three staff and two lab assistants were actively involved.

The Head of the Department invited the gathering. The students gave demonstration on the preparation of washing gel and soap oil. The procedural steps were cleanly explained. The list of raw materials was given to the women for their future reference and usage. The cost of purchase of chemicals and profit in the manufacture of gel and soap oil was elaborated. The participants were benefited and excited to know the profit. The students motivated the participants to prepare for their own home needs and also for self employment. The women in the village cooperated much and they were highly benefited.