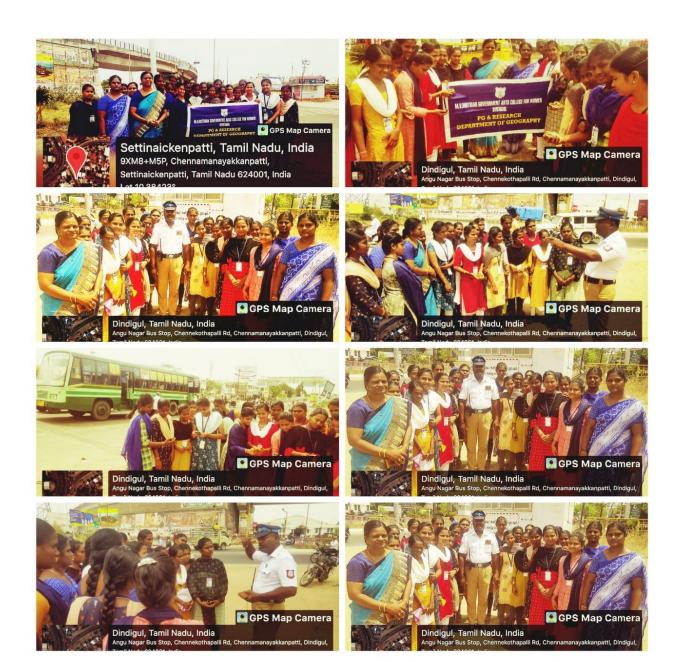

#### M.V.MUTHIAH GOVERNMENT ARTS COLLEGE FOR WOMEN- DINDIGUL-624001 DEPARTMENT OF GEOGRAPHY EXTENSTION ACTIVITY -2022-2023

| S.<br>No | Name of the<br>Faculty in-<br>charge    | Details of<br>the Activity                                                | Date in<br>Which the<br>Activity<br>was<br>Conducted | Venue                                                               | Students Participation Details & No. of Students                                                                                                                                                                                                                                                                                                                                   | Any Other<br>Details                                                                                                                                                                                                                                                                                                                                     |
|----------|-----------------------------------------|---------------------------------------------------------------------------|------------------------------------------------------|---------------------------------------------------------------------|------------------------------------------------------------------------------------------------------------------------------------------------------------------------------------------------------------------------------------------------------------------------------------------------------------------------------------------------------------------------------------|----------------------------------------------------------------------------------------------------------------------------------------------------------------------------------------------------------------------------------------------------------------------------------------------------------------------------------------------------------|
| 1.       | Dr. J.Meenalochini<br>Ms.A.Parveen Banu | An Analysis of Network Connectivity of Traffic survey of Dindigul (North) | 16.03.2023                                           | Dindigul<br>Karur<br>By pass<br>road<br>near<br>collector<br>office | I UG – TM No. of Students – 25 S. ABITHA S.AMALA ANUSIYA S.ANANDHI H.ATCHAYA S. AYISHA PARVEEN R. BABY SAROJA X. BEULA CHRISTY M. DEEPADHARSHINI R. DEEPIKA M.HEMALATHA A.JULI NIKITHA MARY S. KAVITHA G.MEENATCHI V.POOJA B.POOJASHREE M. SANDHIYA T. SOUNDHARYA T.SRI DHAYA ABIRAMIK.VANITHA R. VASUKI G.VEERALAKSHMI M.VIJAYALAKSHMI R.VISHNU PRIYA P.YASMINE VINCY G.YOGESWARI | During the field visit the students observed number of vehicles passing at given point in given time (Vehicles per hour). Students Collected the data about the number of four wheelers and two wheelers. Students observed that these areas have noted as heavy traffic zonal area because of it connected Madurai, Battlagundu, Palani, Karur, Trichy. |