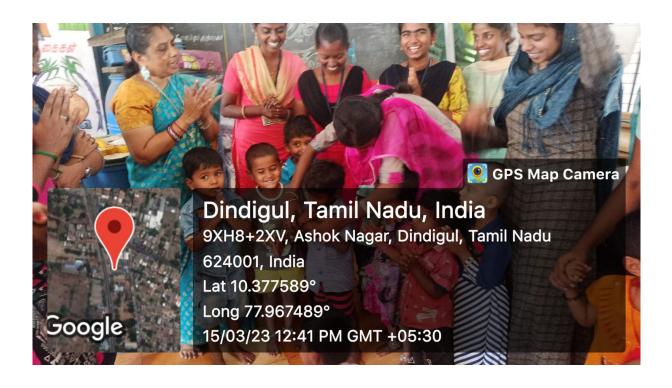

## DEPARTMENT OF BUSINESS ADMINISTRATION

| S.N<br>O | NAME OF THE<br>FACULTY<br>INCHARGE                                    | DETAILS OF THE ACTIVITY                                                                                                                                                                                                                                   | VENUE                                                                     | DATE IN WHICH THE ACTIVITY WERE CONDUCT ED | NO<br>OF<br>STUDE<br>NTS<br>BENEF<br>ITED |
|----------|-----------------------------------------------------------------------|-----------------------------------------------------------------------------------------------------------------------------------------------------------------------------------------------------------------------------------------------------------|---------------------------------------------------------------------------|--------------------------------------------|-------------------------------------------|
| 1        | DR.S.RAJARAJESWARI<br>DR.K.AMUTHA<br>DR.S.NAGARAJAN<br>DR.R.SUBBAMMAL | Awareness on various opportunities available in Higher Education for the +2 Government School students in Arts and science courses provided in Government Colleges.                                                                                       | GOVERNMENT<br>HIGHER<br>SECONDARY<br>SCHOOL,<br>MEENACHINA<br>YAKKANPATTI | 27.02.2023                                 | 72                                        |
| 2        | DR.S.RAJARAJESWARI<br>DR.S.NAGARAJAN<br>DR.R.SUBBAMMAL                | Created awareness on cleanliness as extension activity. Each student has adopted one child from our Anganwadi and agreed to act as mentor for the child                                                                                                   | BALATHIRUPPATHI<br>ANGANWADI,<br>DINDIGUL                                 | 15.03.2023                                 | 15                                        |
| 3        | DR.S.RAJARAJESWARI,<br>DR.K.AMUTHA,                                   | Visited Orphanage and provided awareness to the single parent students regarding life skills, importance of higher education and leading a economically independent life                                                                                  | ANNAI SATHYA<br>ILLAM,<br>COLLECTOR<br>OFFICE,DINDGUL                     | 16.03.2023                                 | 28                                        |
| 4        | DR.K.AMUTHA<br>DR.R.SUBBAMMAL                                         | Visited the Department of Physically Challenged. Rendered service to the physically challenged people by helping them to write grievance letters and physically handholding them to meet the Assistant Director and different sections of the department. | DEPARTMENT OF<br>PHYSICALLY<br>CHALLENGED                                 | 16.03.2023                                 | 12                                        |