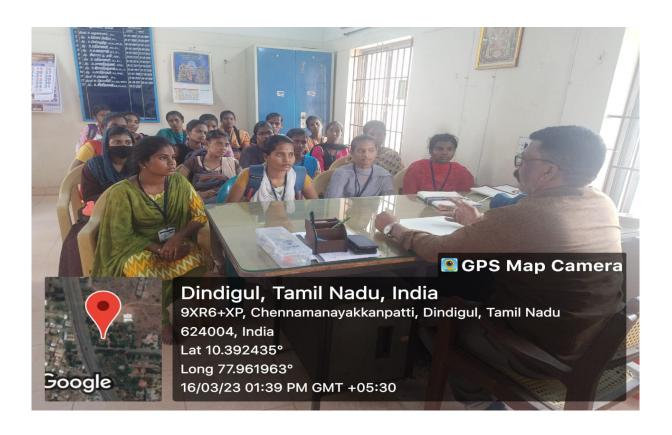

## DEPARTMENT OF BUSINESS ADMINISTRATION

| S.N<br>O | NAME OF THE<br>FACULTY<br>INCHARGE                                    | DETAILS OF THE ACTIVITY                                                                                                                                                                                                                                   | VENUE                                                                     | DATE IN WHICH THE ACTIVITY WERE CONDUCT ED | NO<br>OF<br>STUDE<br>NTS<br>BENEF<br>ITED |
|----------|-----------------------------------------------------------------------|-----------------------------------------------------------------------------------------------------------------------------------------------------------------------------------------------------------------------------------------------------------|---------------------------------------------------------------------------|--------------------------------------------|-------------------------------------------|
| 1        | DR.S.RAJARAJESWARI<br>DR.K.AMUTHA<br>DR.S.NAGARAJAN<br>DR.R.SUBBAMMAL | Awareness on various opportunities available in Higher Education for the +2 Government School students in Arts and science courses provided in Government Colleges.                                                                                       | GOVERNMENT<br>HIGHER<br>SECONDARY<br>SCHOOL,<br>MEENACHINA<br>YAKKANPATTI | 27.02.2023                                 | 72                                        |
| 2        | DR.S.RAJARAJESWARI<br>DR.S.NAGARAJAN<br>DR.R.SUBBAMMAL                | Created awareness on cleanliness as extension activity. Each student has adopted one child from our Anganwadi and agreed to act as mentor for the child                                                                                                   | BALATHIRUPPATHI<br>ANGANWADI,<br>DINDIGUL                                 | 15.03.2023                                 | 15                                        |
| 3        | DR.S.RAJARAJESWARI,<br>DR.K.AMUTHA,                                   | Visited Orphanage and provided awareness to the single parent students regarding life skills, importance of higher education and leading a economically independent life                                                                                  | ANNAI SATHYA<br>ILLAM,<br>COLLECTOR<br>OFFICE,DINDGUL                     | 16.03.2023                                 | 28                                        |
| 4        | DR.K.AMUTHA<br>DR.R.SUBBAMMAL                                         | Visited the Department of Physically Challenged. Rendered service to the physically challenged people by helping them to write grievance letters and physically handholding them to meet the Assistant Director and different sections of the department. | DEPARTMENT OF<br>PHYSICALLY<br>CHALLENGED                                 | 16.03.2023                                 | 12                                        |