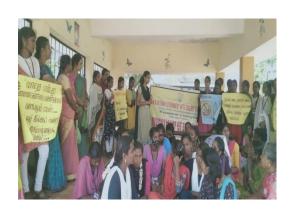

#### **REPORT ON Extension Activity**

The Final Year UG Students from the Department of Economics (120 Students) along with five faculty members visited Kasavanampatti Village both on 20th February 2023 and 21st February 2023. In the first day, they visited Thirumurugan Aided Middle School, Kasavanampatti and conversed with the school students about Good habits, Good practices, punctuality and cleanliness. Our students performed cultural to entertain the school students. On the second day, they visited 'Old age & visually challenged Home' and conversed them with due concern. Our students enquired about their health and distribute breads to the people. Then our students asked the village people to assemble in front of the Open Auditorium and articulated the importance of Women Education. Finally our final year students had a procession regarding 'Narcotics Control'.