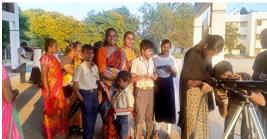

## M.V.MUTHIAH GOVERNMENT ARTS COLLEGE FOR WOMEN, DINDIGUL DEPARTMENT OF CHEMISTRY EXTENSION ACTIVITY REPORT 2022-2023

On 17.02.2023 the Department of Chemistry has organized an extension activity programme at Kasthurinayakkanpatti, Periyakottai (Po), Dindigul. The extension activity was done mainly to create awareness among the women community about self employment and entrepreneurship. In that programme 25 students of III B.Sc Chemistry, three staff and two lab assistants were actively involved.

The Head of the Department invited the gathering. The students gave demonstration on the preparation of washing gel and soap oil. The procedural steps were cleanly explained. The list of raw materials was given to the women for their future reference and usage. The cost of purchase of chemicals and profit in the manufacture of gel and soap oil was elaborated. The participants were benefited and excited to know the profit. The students motivated the participants to prepare for their own home needs and also for self employment. The women in the village cooperated much and they were highly benefited.