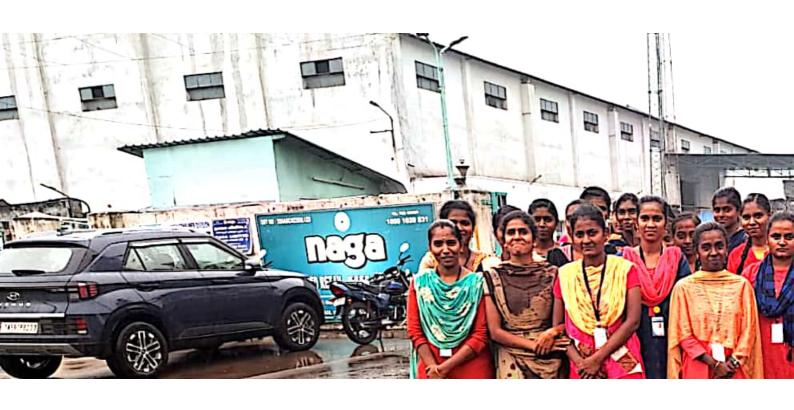

M.V.Muthiah Government Arts College for Women

Dindigul

Respected Madam,

Sub: Permission for Industrial Visit -reg

We get permission to visit Naga Flour Mills, Dindigul, Tamil Nadu on 13.03.2023 as apart of Extension Activity. Kindly permit 30 students of III B.Sc, English Medium, Tamil medium, Shift I with two faculty members. The list of students and faculty members enclosed herewith for your permission.

09.03.2023

Principal

To

The Managing Director, Naga Flour Mills, Dindigul – 624001.

Respected Sir,

Sub: Internship - Mathematics - Seeking Permission - Reg.,

\*\*\*\*\*\*

As a part of our syllabus, we have to depute our III B.Sc., Mathematics EM Shift I students to undergo internship program on 13.03.2023. We request you to permit our Students to get training on extension activity in Naga Flour Mills, Dindigul on 13<sup>th</sup> March 2023.