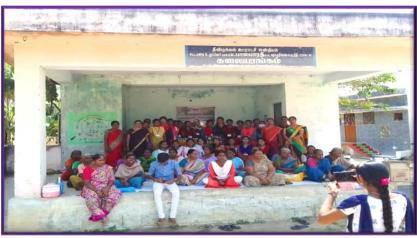

## M.V.MUTHIAH GOVERNMENT ARTS COLLEGE FOR WOMEN, DINDIGUL DEPARTMENT OF CHEMISTRY EXTENSION ACTIVITY REPORT 2022-2023

On 17.02.2023 the Department of Chemistry has organized an extension activity programme at Kasthurinayakkanpatti, Periyakottai (Po), Dindigul. The extension activity was done mainly to create awareness among the women community about self employment and entrepreneurship. In that programme 25 students of III B.Sc Chemistry, three staff and two lab assistants were actively involved.

The Head of the Department invited the gathering. The students gave demonstration on the preparation of washing gel and soap oil. The procedural steps were cleanly explained. The list of raw materials was given to the women for their future reference and usage. The cost of purchase of chemicals and profit in the manufacture of gel and soap oil was elaborated. The participants were benefited and excited to know the profit. The students motivated the participants to prepare for their own home needs and also for self employment. The women in the village cooperated much and they were highly benefited.