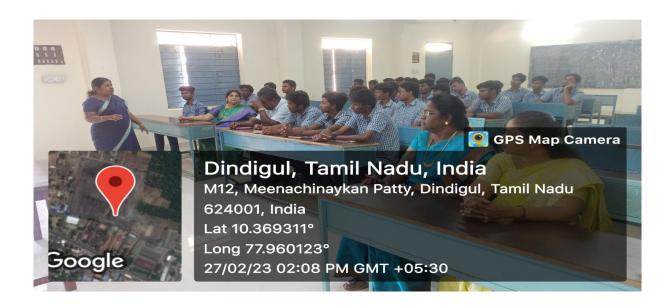

## DEPARTMENT OF BUSINESS ADMINISTRATION

| S.N<br>O | NAME OF THE<br>FACULTY<br>INCHARGE                                    | DETAILS OF THE ACTIVITY                                                                                                                                                                                                                                   | VENUE                                                                     | DATE IN WHICH THE ACTIVITY WERE CONDUCT ED | NO<br>OF<br>STUDE<br>NTS<br>BENEF<br>ITED |
|----------|-----------------------------------------------------------------------|-----------------------------------------------------------------------------------------------------------------------------------------------------------------------------------------------------------------------------------------------------------|---------------------------------------------------------------------------|--------------------------------------------|-------------------------------------------|
| 1        | DR.S.RAJARAJESWARI<br>DR.K.AMUTHA<br>DR.S.NAGARAJAN<br>DR.R.SUBBAMMAL | Awareness on various opportunities available in Higher Education for the +2 Government School students in Arts and science courses provided in Government Colleges.                                                                                       | GOVERNMENT<br>HIGHER<br>SECONDARY<br>SCHOOL,<br>MEENACHINA<br>YAKKANPATTI | 27.02.2023                                 | 72                                        |
| 2        | DR.S.RAJARAJESWARI<br>DR.S.NAGARAJAN<br>DR.R.SUBBAMMAL                | Created awareness on cleanliness as extension activity. Each student has adopted one child from our Anganwadi and agreed to act as mentor for the child                                                                                                   | BALATHIRUPPATHI<br>ANGANWADI,<br>DINDIGUL                                 | 15.03.2023                                 | 15                                        |
| 3        | DR.S.RAJARAJESWARI,<br>DR.K.AMUTHA,                                   | Visited Orphanage and provided awareness to the single parent students regarding life skills, importance of higher education and leading a economically independent life                                                                                  | ANNAI SATHYA<br>ILLAM,<br>COLLECTOR<br>OFFICE,DINDGUL                     | 16.03.2023                                 | 28                                        |
| 4        | DR.K.AMUTHA<br>DR.R.SUBBAMMAL                                         | Visited the Department of Physically Challenged. Rendered service to the physically challenged people by helping them to write grievance letters and physically handholding them to meet the Assistant Director and different sections of the department. | DEPARTMENT OF<br>PHYSICALLY<br>CHALLENGED                                 | 16.03.2023                                 | 12                                        |