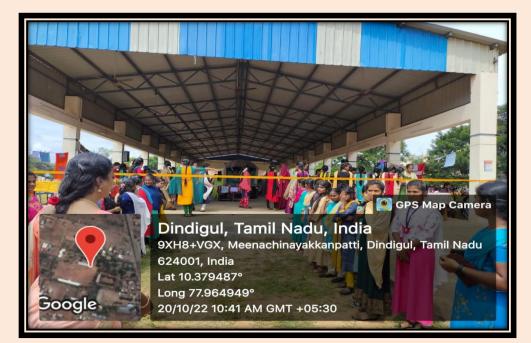

## **MARCH PAST**

| M.V. (j) ()       Criterion       : IV – Infrastructure and Learning Resources         Metric       : 4.1.2 The Institution has adequate facilities for cultural activities, sports, gym, yoga centre etc.         Year       : 2022-2023 |  |
|-------------------------------------------------------------------------------------------------------------------------------------------------------------------------------------------------------------------------------------------|--|
|-------------------------------------------------------------------------------------------------------------------------------------------------------------------------------------------------------------------------------------------|--|