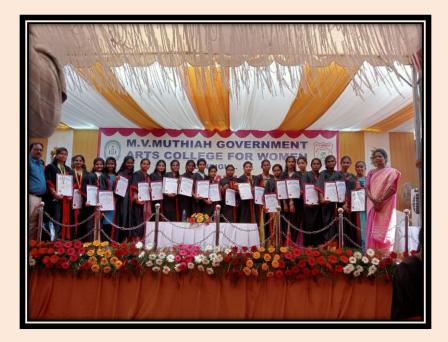

/li> <li>2022-2023</li> </ul> |  |
|------------------|-----------------------------|-----------------------------------------------------------------------------------------------------------------------------------------------------------------------------------------------------|--|
|                  |                             |                                                                                                                                                                                                     |  |

# **SILAMBAM EVENT**





| M.V. () 5005UIT<br>gaing & each<br>Metric<br>Year | 5 |  |
|---------------------------------------------------|---|--|
|---------------------------------------------------|---|--|





# **GRADUATION DAY**





# **2021 – BATCH**