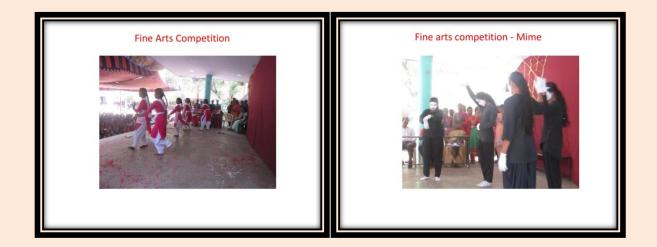

### FINE ARTS DAY COMPETITIONS & CELEBRATIONS

| М.V. (рэ́тэршт | Criterion | <ul> <li>IV – Infrastructure and Learning Resources</li> <li>4.1.2 The Institution has adequate facilities for</li></ul> |  |
|----------------|-----------|--------------------------------------------------------------------------------------------------------------------------|--|
| датолаас       | Metric    | cultural activities, sports, gym, yoga centre etc.                                                                       |  |
|                | Year      | : 2022-2023                                                                                                              |  |