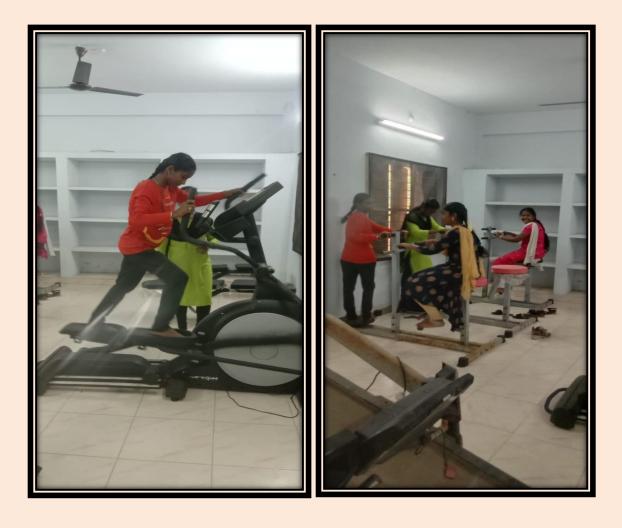

#### **GYMNASIUM**

| M.V. (Lján)<br>Bringáso | Criterion<br>Metric<br>Year | <ul> <li>: IV – Infrastructure and Learning Resources</li> <li>: 4.1.2 The Institution has adequate facilities for<br/>cultural activities, sports, gym, yoga centre etc.</li> <li>: 2022-2023</li> </ul> |  |
|-------------------------|-----------------------------|-----------------------------------------------------------------------------------------------------------------------------------------------------------------------------------------------------------|--|
| grant de so             |                             | cultural activities, sports, gym, yoga centre etc.                                                                                                                                                        |  |