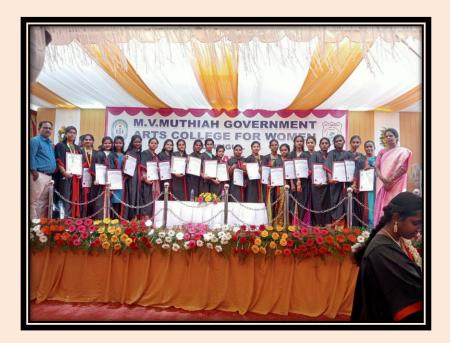

i> <li>2022-2023</li> </ul> |  |
|------------------|-----------------------------|-----------------------------------------------------------------------------------------------------------------------------------------------------------------------------------------------------|--|
|                  |                             |                                                                                                                                                                                                     |  |

# **SILAMBAM EVENT**





| M.V. () 5005UIT<br>gaing & each<br>Metric<br>Year | 5 |  |
|---------------------------------------------------|---|--|
|---------------------------------------------------|---|--|





# **GRADUATION DAY**





# **2021 – BATCH**