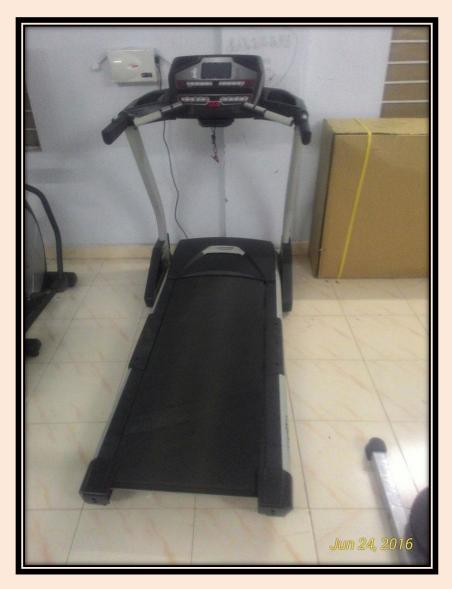

#### **GYMNASIUM**

| M.V. (Lján)<br>Bringáso | Criterion<br>Metric<br>Year | <ul> <li>: IV – Infrastructure and Learning Resources</li> <li>: 4.1.2 The Institution has adequate facilities for<br/>cultural activities, sports, gym, yoga centre etc.</li> <li>: 2022-2023</li> </ul> |  |
|-------------------------|-----------------------------|-----------------------------------------------------------------------------------------------------------------------------------------------------------------------------------------------------------|--|
| grant de so             |                             | cultural activities, sports, gym, yoga centre etc.                                                                                                                                                        |  |