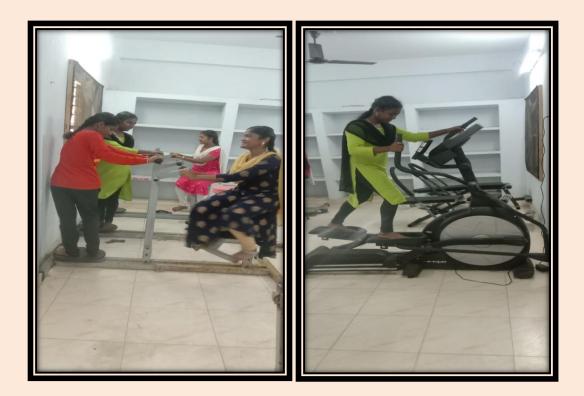

#### **GYMNASIUM**

| M.V. (Lján)<br>Bringáso | Criterion<br>Metric<br>Year | <ul> <li>: IV – Infrastructure and Learning Resources</li> <li>: 4.1.2 The Institution has adequate facilities for<br/>cultural activities, sports, gym, yoga centre etc.</li> <li>: 2022-2023</li> </ul> |  |
|-------------------------|-----------------------------|-----------------------------------------------------------------------------------------------------------------------------------------------------------------------------------------------------------|--|
| grant de so             |                             | cultural activities, sports, gym, yoga centre etc.                                                                                                                                                        |  |