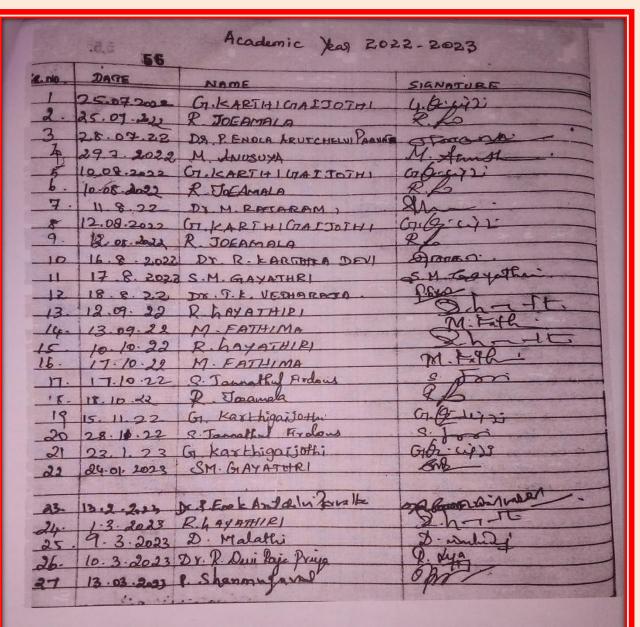

4.2.4 - Number per day usage of library by teachers and students (foot falls and login data for online access) (Data for the latest completed academic year)

4.2.1 Library usage by the faculty and students

# 6 Days Manual Access (Sample Data)

## List of visitors between 10-12 August and 16-18 August, 2022