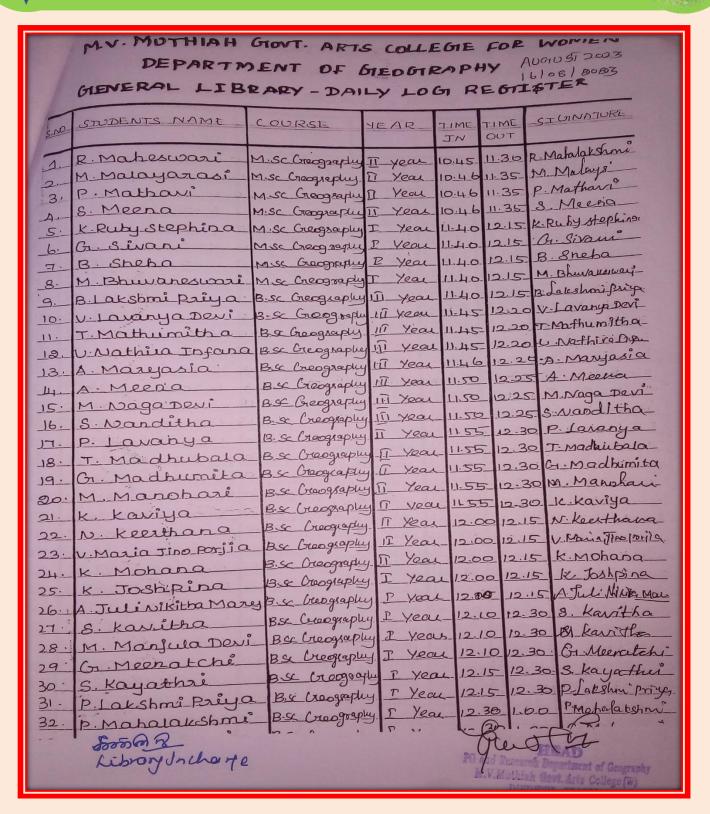

## Scanned copy of library visit register for 6 days – Department Libraries

- Department of Tamil
- Department of English
- Department of History
- Department of Economics
- Department of Mathematics
- Department of Commerce
- Department of Physics
- Department of Chemistry
- Department of Zoology
- Department of Botany
- Department of Geography
- Department of Computer Science
- Department of Business Administration

Year

- : IV Infrastructure and Learning Resources
- : 4.2.4 Number Per day usage of library by teachers and students
- : 2022-2023