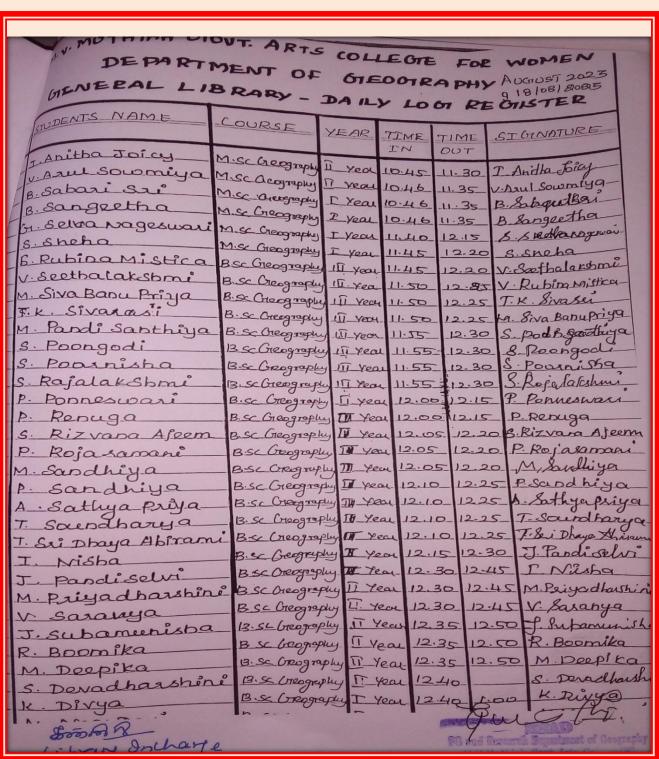

## List of visitors between 10-12 August and 16-18 August, 2022

## Scanned copy of library visit register for 6 days – Department Libraries

- Department of Tamil
- Department of English
- Department of History
- Department of Economics
- Department of Mathematics
- Department of Commerce
- Department of Physics
- Department of Chemistry
- Department of Zoology
- Department of Botany
- Department of Geography
- Department of Computer Science
- Department of Business Administration