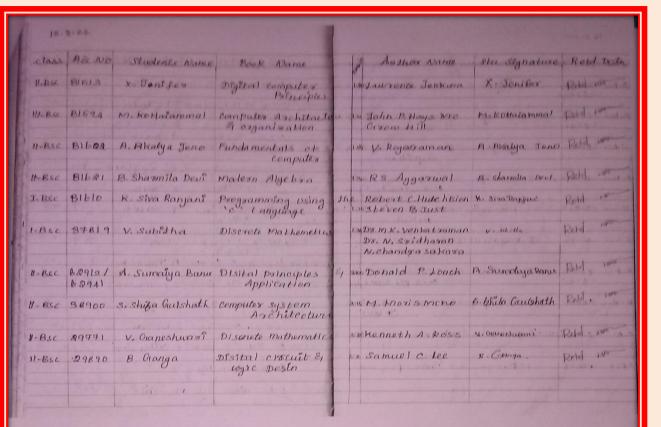

### **Department of Tamil**

| -    |                                                                                                                                                                                                                                                                                                                                                                                                                                                                                                                                                                                                                                                                                                     | - متحققها الد مار         |        |         |          |          |                |          | Page 14<br>Date.                        |
|------|-----------------------------------------------------------------------------------------------------------------------------------------------------------------------------------------------------------------------------------------------------------------------------------------------------------------------------------------------------------------------------------------------------------------------------------------------------------------------------------------------------------------------------------------------------------------------------------------------------------------------------------------------------------------------------------------------------|---------------------------|--------|---------|----------|----------|----------------|----------|-----------------------------------------|
| a10- | DATE                                                                                                                                                                                                                                                                                                                                                                                                                                                                                                                                                                                                                                                                                                | NAME                      | DEPART | In TIME | ALCON V  | -1551    | JE             | OUT TIME | SIGNATURE                               |
|      | 10. 28.30                                                                                                                                                                                                                                                                                                                                                                                                                                                                                                                                                                                                                                                                                           | S. MEENALOSHINI           | TROIL  | 10.15   |          |          | incration      | 15-50    | Sime                                    |
| 1    | 10 onpe                                                                                                                                                                                                                                                                                                                                                                                                                                                                                                                                                                                                                                                                                             | 11                        | 10     |         | esti an  | negi     | alonago        | 4        | Some                                    |
| 1.1  | 11-08-23-                                                                                                                                                                                                                                                                                                                                                                                                                                                                                                                                                                                                                                                                                           |                           | #      | 10-50   | Don's 1  | a bins   |                | 11-10    | S-may                                   |
| .+   | and the second se |                           | 1.     | 10.15   | angris a | मख्रेष्ठ | - Diang Diagry | 11000    | Simey                                   |
|      | 12.08.20                                                                                                                                                                                                                                                                                                                                                                                                                                                                                                                                                                                                                                                                                            | o o winnui                | 11     | 11.00   | Baller   | p ngas   | incold         | 11.50    | P. Bothiday                             |
| -    |                                                                                                                                                                                                                                                                                                                                                                                                                                                                                                                                                                                                                                                                                                     | p. Rattiperi              | 11     | 12.00   | Justie 8 |          | a, monthere is | 12:25    |                                         |
| -    | 11.08-22                                                                                                                                                                                                                                                                                                                                                                                                                                                                                                                                                                                                                                                                                            |                           | 11-    | 10.00   | 4000     | 19-13    | ( a inter      | 19-30    | P. Ratiduit                             |
| -    | 18.08.22                                                                                                                                                                                                                                                                                                                                                                                                                                                                                                                                                                                                                                                                                            | 11                        |        |         | F        |          |                |          | 1                                       |
|      |                                                                                                                                                                                                                                                                                                                                                                                                                                                                                                                                                                                                                                                                                                     |                           |        |         |          |          |                |          | 1 stant                                 |
|      |                                                                                                                                                                                                                                                                                                                                                                                                                                                                                                                                                                                                                                                                                                     | 10                        |        |         |          |          |                | +        | Smot Aman                               |
| _    |                                                                                                                                                                                                                                                                                                                                                                                                                                                                                                                                                                                                                                                                                                     |                           |        |         |          |          |                | 1        | day 12                                  |
|      |                                                                                                                                                                                                                                                                                                                                                                                                                                                                                                                                                                                                                                                                                                     |                           |        |         |          |          |                | 1        | AND |
|      | ture                                                                                                                                                                                                                                                                                                                                                                                                                                                                                                                                                                                                                                                                                                | A CONTRACTOR              |        |         |          |          |                |          | A STREET STREET STREET STREET           |
|      | to also                                                                                                                                                                                                                                                                                                                                                                                                                                                                                                                                                                                                                                                                                             | Care to the second second |        |         |          |          |                |          | SUID A SUID SUID SEE                    |
|      |                                                                                                                                                                                                                                                                                                                                                                                                                                                                                                                                                                                                                                                                                                     | 541-12-                   |        |         |          |          |                |          |                                         |