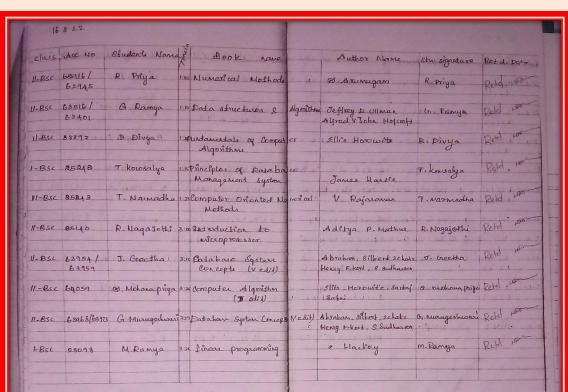

|

1000 LIB-INCHARGE

B-G-Jor-HEAD DEPT. OF COMPUTER SCIENCE M.V.MUTHIAH GOVT ARTS COLLEGE FOR WOMEN DINDIGUL



Criterion Metric

Year

- : IV Infrastructure and Learning Resources
- : 4.2.4 Number Per day usage of library by teachers and students
- : 2022-2023



LOS LIB-INCHARGE

8-556 HEAD

DEPT. OF COMPUTER SCIENCE M.V.MUTHIAH GOVI ARIS COLLEGE FOR WOINER DINDIGUL





Criterion Metric

Year

- : IV Infrastructure and Learning Resources
- : 4.2.4 Number Per day usage of library by teachers and students
- : 2022-2023



100 1B-INCHARGE

4.5550

DEPT. OF COMPUTER SCIENCE M.V.MUTHIAH GOVT ARTS COLLEGE FOR WOMEN DINDIGUL



- : IV Infrastructure and Learning Resources
  - : 4.2.4 Number Per day usage of library by teachers and students : 2022-2023



Year

Criterion

Metric

| 11.8      | 22       |