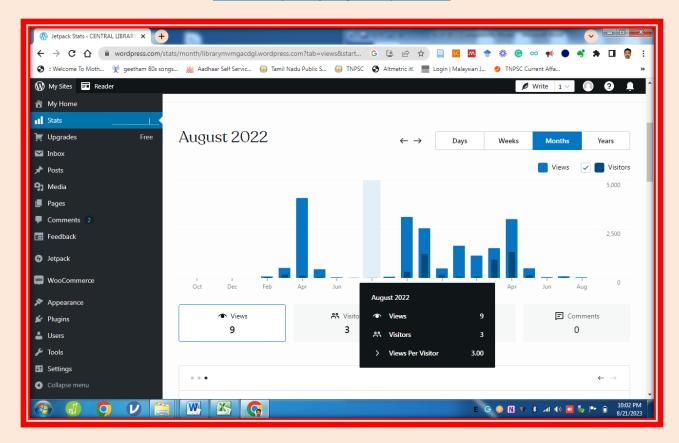

## List of visitors between 10-12 August and 16-18, August 2022 (Sample Data)

Library Blog visits (screenshots)

www.librarymvmgacdgl.wordpress.com