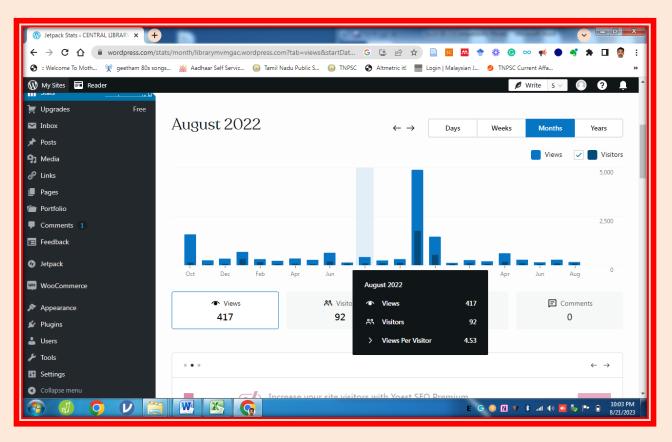

## List of visitors between 10-12 August and 16-18, August 2022 (Sample Data)

Library Blog visits (screenshots)

www.librarymvmgacdgl.wordpress.com

## www.librarymvmgac.wordpress.com