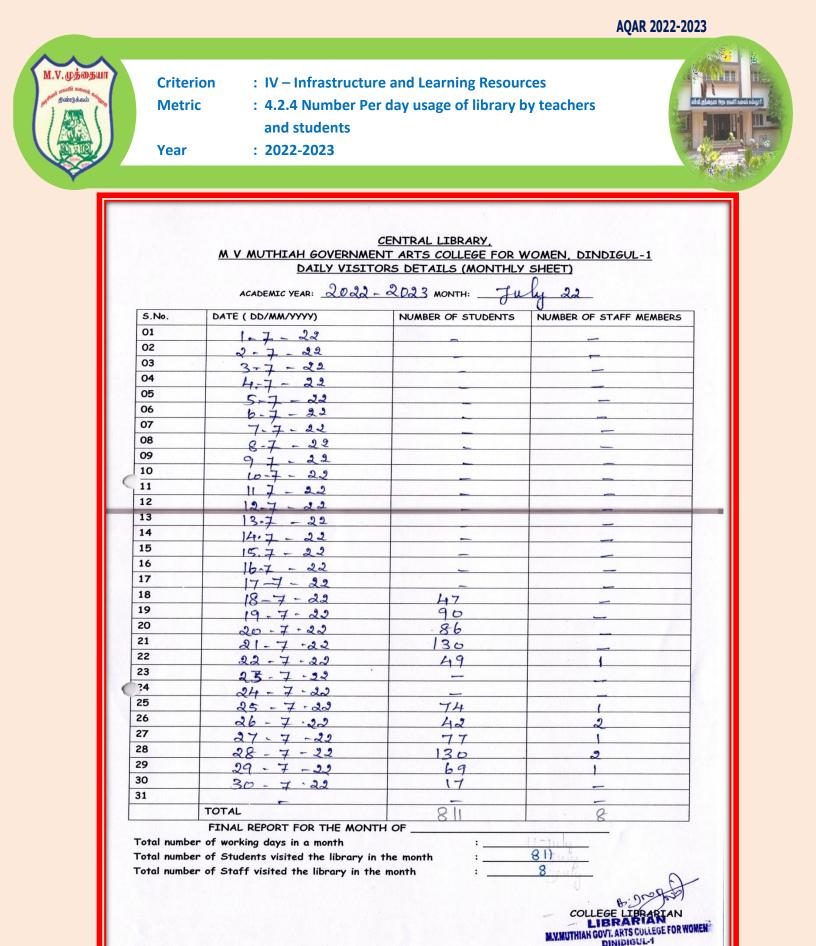

#### Central Library Library Visits between July 2022 and April 2023

A. Library Visits - Manual (Central Library) with Printed Registers

: 2022-2023

| Month          | Students | Staff | Total |
|----------------|----------|-------|-------|
| July 2022      | 811      | 8     | 819   |
| August 2022    | 1793     | 49    | 1842  |
| September 2022 | 1761     | 38    | 1799  |
| October 2022   | 1549     | 42    | 1591  |
| November 2022  | 1159     | 62    | 1221  |
| December 2022  | 892      | 63    | 955   |
| Total          | 7965     | 262   | 8227  |

Upto15<sup>th</sup>April 2023 (Last Working Day)

Total : Manual Entry + Computer Entry = 8227 + 6348 = 14575

COLLEGE LIBRARIAN

DINIDIGUL-1

|       |                    | MENT ARTS COLLEGE FOR VERTICES DETAILS (MONTHLY |                         |
|-------|--------------------|-------------------------------------------------|-------------------------|
|       | ACADEMIC YEAR: 202 | 2-2023 MONTH: Aug                               | just 22                 |
| S.No. | DATE ( DD/MM/YYYY) | NUMBER OF STUDENTS                              | NUMBER OF STAFF MEMBERS |
| 01    | 1-8-22             | 52                                              | 2                       |
| 02    | 2-8-22             | 104                                             | 2                       |
| 03    | 3-8-22             | 123                                             | Ĩ                       |
| 04    | 4-8-22             | 75                                              | 1                       |
| 05    | 5-8-22             | 70                                              | -                       |
| 06    | 6-8-22             |                                                 | -                       |
| 07    | 7-8.22             |                                                 | _                       |
| 08    | 8-8-22             | 93                                              | 4                       |
| 09    | 9.8.22             |                                                 | -                       |
| 10    | 10.8.22            | 63                                              | 5                       |
| 11    | 11.8.22            | 174                                             | 5                       |
| 12    | 12.8.22            | 103                                             | 4                       |
| 13    | 13.8.22            |                                                 |                         |
| 14    | 14.8.22            |                                                 | -                       |
| 15    | 15.8.22            |                                                 | -                       |
| 16    | 16.8-22            | 117                                             | 1                       |
| 17    | [7.8.22            | 131                                             | 2                       |
| 18    | 18.8.22            | 140                                             | 2                       |
| 19    | 19.8.22            |                                                 | -                       |
| 20    | 20.8.22            |                                                 |                         |
| 21    | 21.8.22            | _                                               | _                       |
| 22    | 22.8.22            | 98                                              | - 3                     |
| 23    | 23.8-22            | 70                                              | -                       |
| 24    | 24.8.22            | 73                                              | 3                       |
| 25    | 25.8.22            | 93                                              | 3                       |
| 26    | 26.8.22            | 45                                              | -                       |
| 27    | 27.8.22            |                                                 | _                       |
| 28    | 28.8.22            |                                                 |                         |
| 29    | 29.8.22            | 59                                              | Ь                       |
| 30    | 30.8.22            | 70                                              | 5                       |
| 31    | 31.8.22            |                                                 |                         |
|       | TOTAL              | 1793                                            | 49                      |