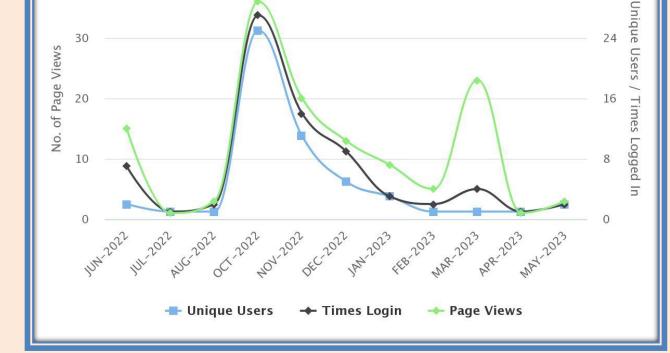

# Use of N-LIST by the Patrons during 2022-2023

**Times logged in: 72** 

Page Views: 129

## Criterion Metric

- : IV Infrastructure and Learning Resources
- : 4.2.4 Number Per day usage of library by teachers and students

Year

: 2022-2023

|       | NAAC 3"CYCLE-SELF STUDY REPORT (SSR) |                                    |             |    |       |    |     |  |
|-------|--------------------------------------|------------------------------------|-------------|----|-------|----|-----|--|
| M.V.O | Crite<br>Meta<br>Year                | ric : 4.2 –Library as a            |             |    | irces |    |     |  |
|       | S.RAMYA                              | ramyas20102000@gmail.co<br>m       | GEOGRAPHY   | 10 | 2022  | 1  | 1   |  |
|       | R Boomika                            | rengasamyboomika@gmail.<br>com     | Geography   | 10 | 2022  | 1  | 1   |  |
|       | M.RENUGA<br>DEVI                     | renugad106@gmail.com               | GEOGRAPHY   | 10 | 2022  | 1  | 1   |  |
|       | S. Revathi                           | revathisaravanan6501@gm<br>ail.com | Mathematics | 10 | 2022  | 1  | 2   |  |
|       | S.MEENA                              | Selvameena14082000@gm<br>ail.com   | GEOGRAPHY   | 10 | 2022  | 1  | 1   |  |
|       | S.Shantha Devi                       | shantha4601@gmail.com              | Mathematics | 10 | 2022  | 1  | 1   |  |
|       | J.SUBAMUNISH<br>A                    | thiru19101993@gmail.com            | GEOGRAPHY   | 10 | 2022  | 1  | 1   |  |
|       | A. Vasuki                            | vasuki2512002@gmail.com            | Mathematics | 10 | 2022  | 1  | 1   |  |
|       | S. Vijayalakshmi                     | vijayalakshmi.s0088@gmail<br>.com  | Mathematics | 10 | 2022  | 1  | 1   |  |
|       | K.SRI VARSHA                         | vsri06224@gmail.com                | GEOGRAPHY   | 10 | 2022  | 2  | 2   |  |
|       | Dr. S. VALAR<br>MATHI                | valarmathimku@gmail.com            | Geography   | 8  | 2022  | 2  | 3   |  |
|       | A ANJAL QUEEN                        | s.anjalqueen@gmail.com             | PHYSICS     | 7  | 2022  | 1  | 1   |  |
|       | M Pushkala<br>Devi                   | mpushkaladevi@gmail.com            | Chemistry   | 6  | 2022  | 1  | 2   |  |
|       | A ANJAL QUEEN                        | s.anjalqueen@gmail.com             | PHYSICS     | 6  | 2022  | 6  | 13  |  |
|       | Total                                |                                    |             |    |       | 72 | 129 |  |

## Unique users log-ins