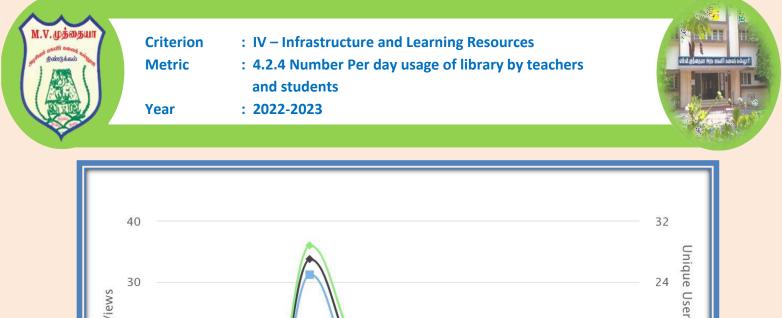

# Use of N-LIST by the Patrons during 2022-2023

**Times logged in: 72** 

Page Views: 129

## Unique users log-ins