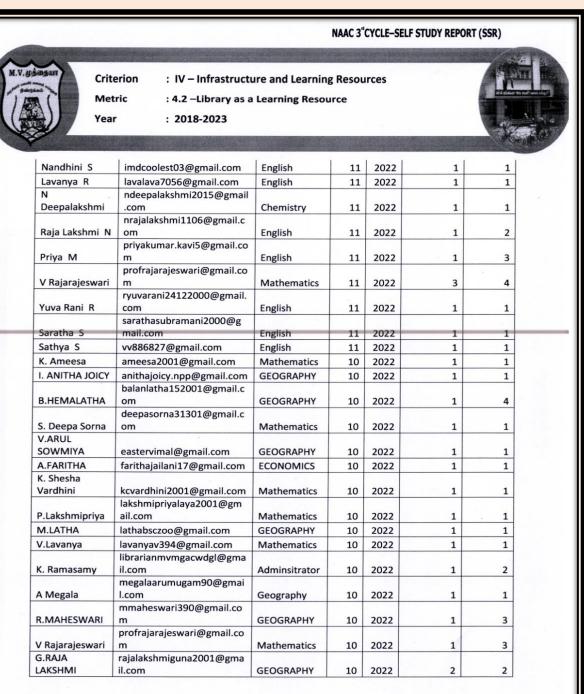

## Criterion Metric

- : IV Infrastructure and Learning Resources
- : 4.2.4 Number Per day usage of library by teachers and students

Year

: 2022-2023

|       | NAAC 3"CYCLE-SELF STUDY REPORT (SSR) |                                    |             |    |       |    |     |  |
|-------|--------------------------------------|------------------------------------|-------------|----|-------|----|-----|--|
| M.V.O | Crite<br>Meta<br>Year                | ric : 4.2 –Library as a            |             |    | irces |    |     |  |
|       | S.RAMYA                              | ramyas20102000@gmail.co<br>m       | GEOGRAPHY   | 10 | 2022  | 1  | 1   |  |
|       | R Boomika                            | rengasamyboomika@gmail.<br>com     | Geography   | 10 | 2022  | 1  | 1   |  |
|       | M.RENUGA<br>DEVI                     | renugad106@gmail.com               | GEOGRAPHY   | 10 | 2022  | 1  | 1   |  |
|       | S. Revathi                           | revathisaravanan6501@gm<br>ail.com | Mathematics | 10 | 2022  | 1  | 2   |  |
|       | S.MEENA                              | Selvameena14082000@gm<br>ail.com   | GEOGRAPHY   | 10 | 2022  | 1  | 1   |  |
|       | S.Shantha Devi                       | shantha4601@gmail.com              | Mathematics | 10 | 2022  | 1  | 1   |  |
|       | J.SUBAMUNISH<br>A                    | thiru19101993@gmail.com            | GEOGRAPHY   | 10 | 2022  | 1  | 1   |  |
|       | A. Vasuki                            | vasuki2512002@gmail.com            | Mathematics | 10 | 2022  | 1  | 1   |  |
|       | S. Vijayalakshmi                     | vijayalakshmi.s0088@gmail<br>.com  | Mathematics | 10 | 2022  | 1  | 1   |  |
|       | K.SRI VARSHA                         | vsri06224@gmail.com                | GEOGRAPHY   | 10 | 2022  | 2  | 2   |  |
|       | Dr. S. VALAR<br>MATHI                | valarmathimku@gmail.com            | Geography   | 8  | 2022  | 2  | 3   |  |
|       | A ANJAL QUEEN                        | s.anjalqueen@gmail.com             | PHYSICS     | 7  | 2022  | 1  | 1   |  |
|       | M Pushkala<br>Devi                   | mpushkaladevi@gmail.com            | Chemistry   | 6  | 2022  | 1  | 2   |  |
|       | A ANJAL QUEEN                        | s.anjalqueen@gmail.com             | PHYSICS     | 6  | 2022  | 6  | 13  |  |
|       | Total                                |                                    |             |    |       | 72 | 129 |  |