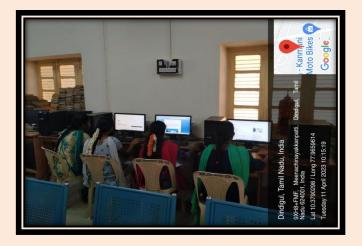

Scanned copies of the registers of usage of MVMLIBNET

(computer and Internet Use Regsiter)

Use of MVMLIBNET : Reading Hall

Dindigul,

Meenachinayakkan , India

9XH8+FMF, M Nadu 624001, li

Dindigul, Tamil Nadu, India

Lat 10.379036 / Long 77.966073

esday 11 April 2023 10:15:54