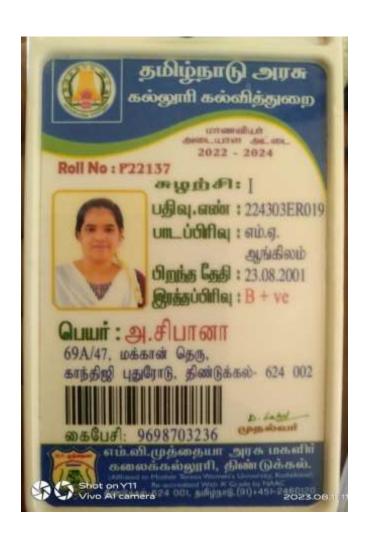

Student (Dayscholar)

மாணவியர் அடையாள அட்டை 2022 - 2024

Roll No: P22183

சுழற்சி: [

பதிவு.எண் : 224303ER003

பாடப்பிரிவு : எம்.ஏ.

ஆங்கிலம்

பிறந்த தேதி: 19.10.2001

இரத்தப்பிரிவு : A + ve

பெயர்:க.பஸரியா பேகம்

7/4, நன்னுபா சாகிப் தெரு, கிழக்கு ரத வீதி, திண்டுக்கல்.

கைபேசி: 9965915438

முதல்வர்

எம்.வி.முத்தையா அரசு மகளிர் கலைக்கல்லூரி, திண்டுக்கல்.

Vivo Al camera, 624 001, guilling (91)+452023.08.11 11: