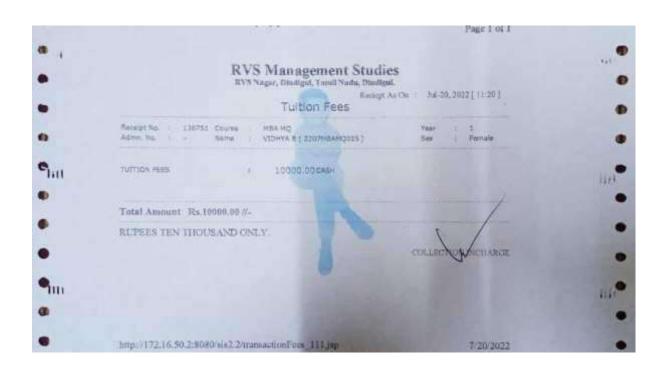

|              | RV5            | Manageme | Sal Studies |    |            |
|--------------|----------------|----------|-------------|----|------------|
|              |                |          |             |    |            |
|              |                |          |             |    |            |
| Name and     |                |          |             |    |            |
| Tetal Amount | Ha.10000.00 /- |          |             | -  |            |
| SHEER THE T  | HOUSEAND ON    |          |             | (m | Laurence . |