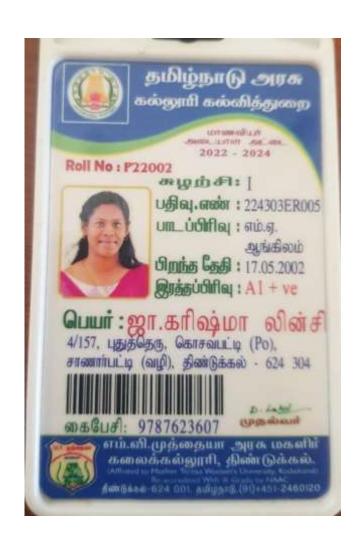

Student (Dayscholar)

மாணவியர் அடையாள அட்டை 2022 - 2024

Roll No: P22183

சுழற்சி: [

பதிவு.எண் : 224303ER003

பாடப்பிரிவு : எம்.ஏ.

ஆங்கிலம்

பிறந்த தேதி: 19.10.2001

இரத்தப்பிரிவு : A + ve

பெயர்:க.பஸரியா பேகம்

7/4, நன்னுபா சாகிப் தெரு, கிழக்கு ரத வீதி, திண்டுக்கல்.

கைபேசி: 9965915438

முதல்வர்

எம்.வி.முத்தையா அரசு மகளிர் கலைக்கல்லூரி, திண்டுக்கல்.

Vivo Al camera, 624 001, guilling (91)+452023.08.11 11: