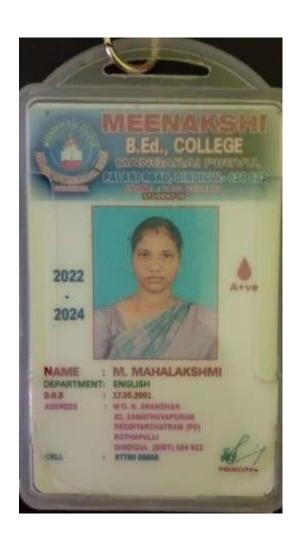

Student (Dayscholar)

மாணவியர் அடையாள அட்டை 2022 - 2024

Roll No: P22183

சுழற்சி: [

பதிவு.எண் : 224303ER003

பாடப்பிரிவு : எம்.ஏ.

ஆங்கிலம்

பிறந்த தேதி: 19.10.2001

இரத்தப்பிரிவு : A + ve

பெயர்:க.பஸரியா பேகம்

7/4, நன்னுபா சாகிப் தெரு, கிழக்கு ரத வீதி, திண்டுக்கல்.

கைபேசி: 9965915438

முதல்வர்

எம்.வி.முத்தையா அரசு மகளிர் கலைக்கல்லூரி, திண்டுக்கல்.

Vivo Al camera, 624 001, guilling (91)+452023.08.11 11: