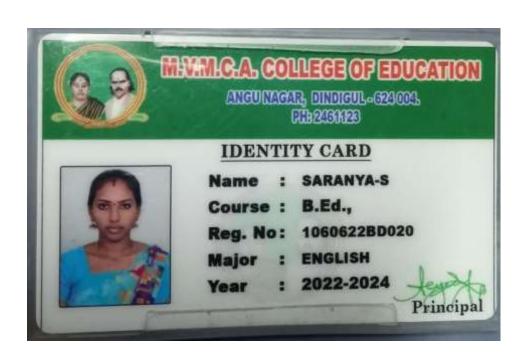

## DEPARTMENT OF ENGLISH 2022-2023





























Ministry of Education, Govt. of India

Gandhigram 624 302, Dindigul Dt. Tamil Nadu Ph: 0451-2452371-75 | Website:www.ruraluniv.ac.in



PAVITHRA R Reg.No. 22302013 M.A. English

Student (Dayscholar)















மாணவியர் அடையாள அட்டை 2022 - 2024

Roll No: P22183

சுழற்சி: [

பதிவு.எண் : 224303ER003

பாடப்பிரிவு : எம்.ஏ.

ஆங்கிலம்

பிறந்த தேதி: 19.10.2001

இரத்தப்பிரிவு : A + ve

பெயர்:க.பஸரியா பேகம்

7/4, நன்னுபா சாகிப் தெரு, கிழக்கு ரத வீதி, திண்டுக்கல்.



கைபேசி: 9965915438

முதல்வர்

எம்.வி.முத்தையா அரசு மகளிர் கலைக்கல்லூரி, திண்டுக்கல்.

Vivo Al camera, 624 001, guilling (91)+452023.08.11 11:









மாணவியர் அடையாள அட்டை 2022 - 2024

Roll No : P22185

சுழற்சி: [

பதிவு.எண் : 224303ER021

பாடப்பிரிவு : எம்.ஏ.

ஆங்கிலம்

பிறந்த தேதி : 01.07.2002

श्रित्रक्रंग्रेजित्र : 0 +