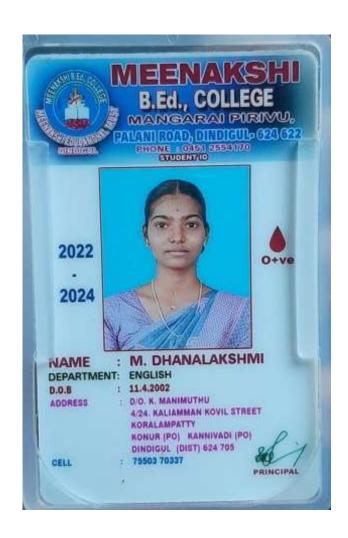

## DEPARTMENT OF ENGLISH 2022-2023





























Ministry of Education, Govt. of India

Gandhigram 624 302, Dindigul Dt. Tamil Nadu Ph: 0451-2452371-75 | Website:www.ruraluniv.ac.in



PAVITHRA R Reg.No. 22302013 M.A. English

Student (Dayscholar)















மாணவியர் அடையாள அட்டை 2022 - 2024

Roll No: P22183

சுழற்சி: [

பதிவு.எண் : 224303ER003

பாடப்பிரிவு : எம்.ஏ.

ஆங்கிலம்

பிறந்த தேதி: 19.10.2001

இரத்தப்பிரிவு : A + ve

பெயர்:க.பஸரியா பேகம்

7/4, நன்னுபா சாகிப் தெரு, கிழக்கு ரத வீதி, திண்டுக்கல்.



கைபேசி: 9965915438

முதல்வர்

எம்.வி.முத்தையா அரசு மகளிர் கலைக்கல்லூரி, திண்டுக்கல்.

Vivo Al camera, 624 001, guilling (91)+452023.08.11 11:









மாணவியர் அடையாள அட்டை 2022 - 2024

Roll No : P22185

சுழற்சி: [

பதிவு.எண் : 224303ER021

பாடப்பிரிவு : எம்.ஏ.

ஆங்கிலம்

பிறந்த தேதி : 01.07.2002

श्रित्रक्रंग्र