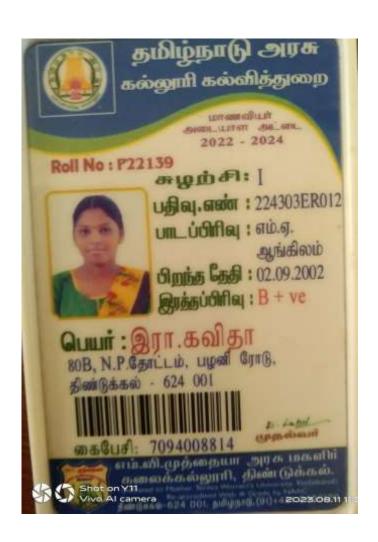

மாணவியர் DIGO BOY TENTAL KEND 2022 - 2024

பதிவு. என் : PHDENG22024

**பாடப்பிரிவு** : பி.எச்.டி

ஆங்கிலம்

பிறந்த தேதி: 23.12.1998

இரத்தப்பிரிவு : A + ve

பெயர் : ச. கவி தா

5/189, முருகள் கோவில் 2 வது தெரு, மேட்டுப்பட்டி, திண்டுக்கல்- 624 002

6369265272

D Lakel முகுல்வர்

எம்.வி.முத்தையா அரசு மகளிர் கலைக்கல்லூரி, திண்டுக்கல்.

தீண்டுக்கம்-624 001. தமிழ்நாடு.(91)+451-2460120