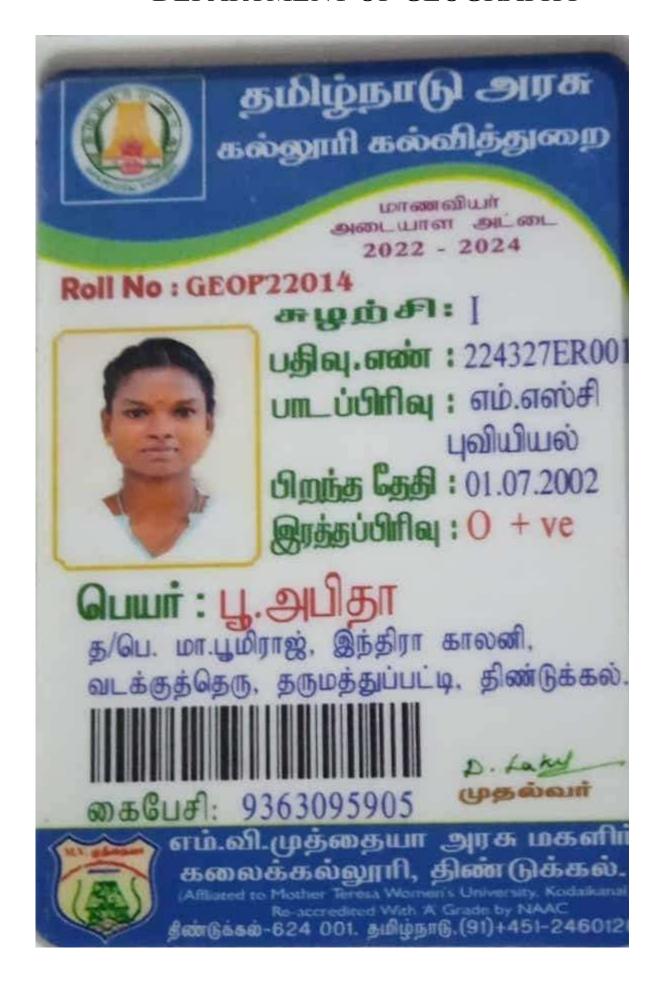

மாணவியர் அடையாள அட்டை 2022 - 2024

Roll No : P22185

சுழற்சி: [

பதிவு.எண் : 224303ER021

பாடப்பிரிவு : எம்.ஏ.

ஆங்கிலம்

பிறந்த தேதி : 01.07.2002

श्रित्रक्रंग्रेजित्र : 0 + ve

பெயர்: ச.ஸ் நேகா ஸ்ரீ 114/5, ஆர்த்தி தியேட்டர் ரோடு, திண்டுக்கல்.

கைபேசி: 9942766608

முதல்வர்

மாணவியர் அடையாள அட்டை 2022 - 2024

Roll No: P22003

ு செற்துக

பதிவு. எண் : 224303ER017

பாடப்பிரிவு : எம்.ஏ.

ஆங்கிலம்

பிறந்த தேதி: 25.07.2002

श्रिग्रंकुं पंजीतीब्य : A1 + ve

பெயர்: கா.சம்சியா

5/103. அலவாச்சிப்பட்டி, சித்தலக்குண்டு (Po), பேகம்பூர் (வழி) திண்டுக்கல்- 624 002

கைபேசி: 6369499305

Commont

எம்.னி.முத்தையா அரசு மகளிர் கலைக்கல்லூரி, திண்டுக்கல். தண்டுக்கம்-624 001, தமிழ்நாடு (91)+451-2460120