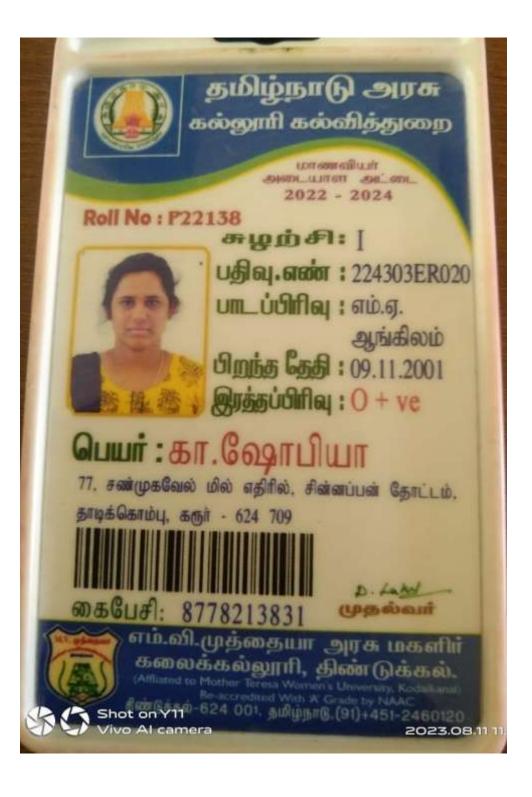

மாணவியர் அடையாள அட்டை 2022 - 2024

Roll No : P22185

சுழற்சி: [

பதிவு.எண் : 224303ER021

பாடப்பிரிவு : எம்.ஏ.

ஆங்கிலம்

பிறந்த தேதி : 01.07.2002

श्रित्रक्रंग्रेजित्र : 0 + ve

பெயர்: ச.ஸ் நேகா ஸ்ரீ 114/5, ஆர்த்தி தியேட்டர் ரோடு, திண்டுக்கல்.

கைபேசி: 9942766608

முதல்வர்

மாணவியர் அடையாள அட்டை 2022 - 2024

Roll No: P22003

ு செற்துக

பதிவு. எண் : 224303ER017

பாடப்பிரிவு : எம்.ஏ.