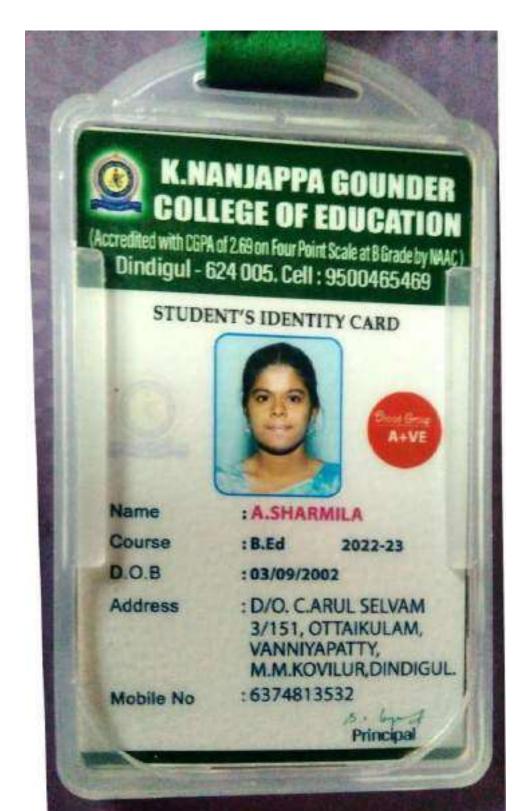

## DEPARTMENT OF ENGLISH 2022-2023





























Ministry of Education, Govt. of India

Gandhigram 624 302, Dindigul Dt. Tamil Nadu Ph: 0451-2452371-75 | Website:www.ruraluniv.ac.in



PAVITHRA R Reg.No. 22302013 M.A. English

Student (Dayscholar)















மாணவியர் அடையாள அட்டை 2022 - 2024

Roll No: P22183

சுழற்சி: [

பதிவு.எண் : 224303ER003

பாடப்பிரிவு : எம்.ஏ.

ஆங்கிலம்

பிறந்த தேதி: 19.10.2001

இரத்தப்பிரிவு : A + ve

பெயர்:க.பஸரியா பேகம்

7/4, நன்னுபா சாகிப் தெரு, கிழக்கு ரத வீதி, திண்டுக்கல்.



கைபேசி: 9965915438

முதல்வர்

எம்.வி.முத்தையா அரசு மகளிர் கலைக்கல்லூரி, திண்டுக்கல்.

Vivo Al camera, 624 001, guilling (91)+452023.08.11 11:









மாணவியர் அடையாள அட்டை 2022 - 2024

Roll No : P22185

சுழற்சி: [

பதிவு.எண் : 224303ER021

பாடப்பிரிவு : எம்.ஏ.

ஆங்கிலம்

பிறந்த தேதி : 01.07.2002

श्रित्रक्रंग्रेजित्र : 0 + v