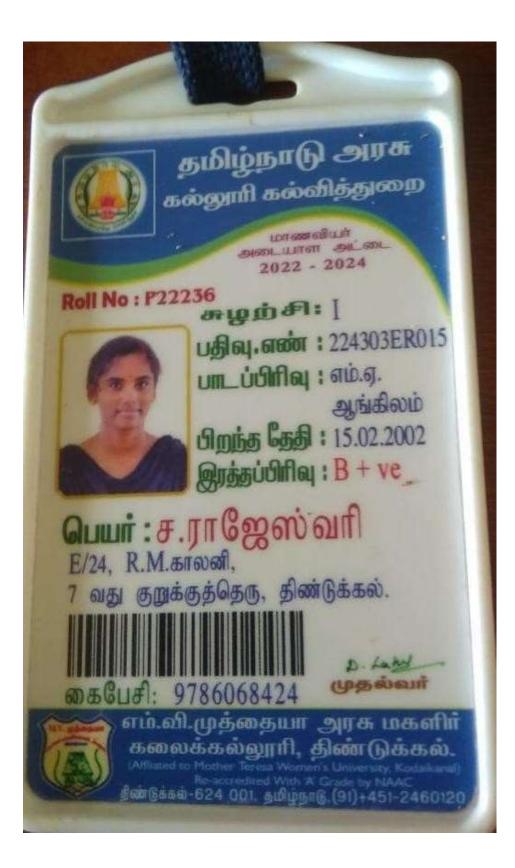

மாணவியர் அடையாள அட்டை 2022 - 2024

Roll No : P22185

சுழற்சி: [

பதிவு.எண் : 224303ER021

பாடப்பிரிவு : எம்.ஏ.

ஆங்கிலம்

பிறந்த தேதி : 01.07.2002

श्रित्रक्रंग्रेजित्र : 0 + ve

பெயர்: ச.ஸ் நேகா ஸ்ரீ 114/5, ஆர்த்தி தியேட்டர் ரோடு, திண்டுக்கல்.

கைபேசி: 9942766608

முதல்வர்

மாணவியர் அடையாள அட்டை 2022 - 2024

Roll No: P22003

ு செற்துக

பதிவு. எண் : 224303ER017

பாடப்பிரிவு : எம்.ஏ.

ஆங்கிலம்

பிறந்த தேதி: 25.07.2002

श्रिग्रंकुं पंजीतीब्य : A1 + ve

பெயர்: கா.சம்சியா

5/103. அலவாச்சிப்பட்டி, சித்தலக்குண்டு (Po), பேகம்பூர் (வழி) திண்டுக்கல்- 624 002

கைபேசி: 6369499305

Commont

எம்.னி.முத்தையா அரசு மகளிர் கலைக்கல்லூரி, திண்டுக்கல். தண்டுக்கம்-624 001, தமிழ்நாடு (91)+451-2460120