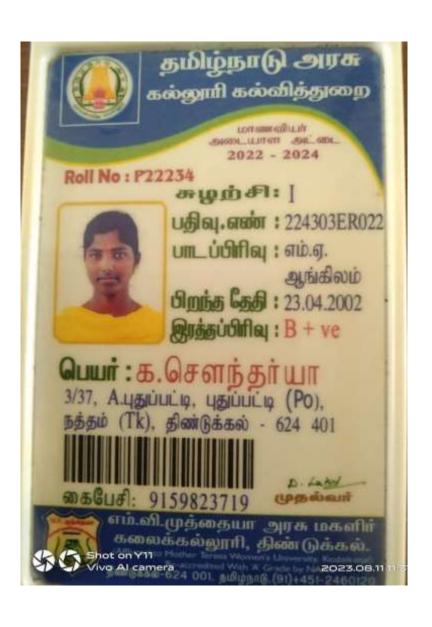

Student (Dayscholar)

மாணவியர் அடையாள அட்டை 2022 - 2024

Roll No: P22183

சுழற்சி: [

பதிவு.எண் : 224303ER003

பாடப்பிரிவு : எம்.ஏ.

ஆங்கிலம்

பிறந்த தேதி: 19.10.2001

இரத்தப்பிரிவு : A + ve

பெயர்:க.பஸரியா பேகம்

7/4, நன்னுபா சாகிப் தெரு, கிழக்கு ரத வீதி, திண்டுக்கல்.

கைபேசி: 9965915438

முதல்வர்

எம்.வி.முத்தையா அரசு மகளிர் கலைக்கல்லூரி, திண்டுக்கல்.

Vivo Al camera, 624 001, guilling (91)+452023.08.11 11: