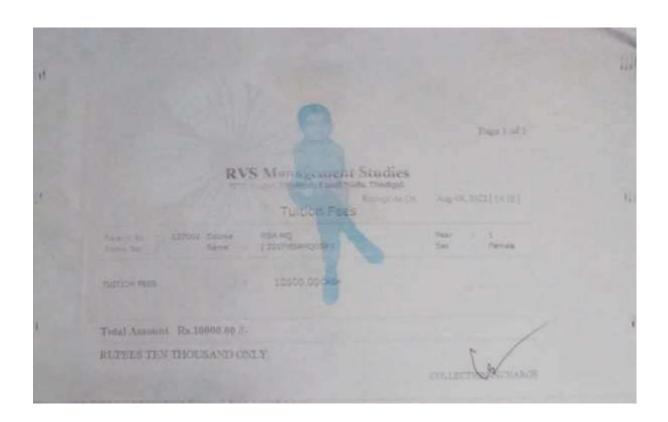

|              | RV5            | Manageme | Sal Studies |    |            |
|--------------|----------------|----------|-------------|----|------------|
|              |                |          |             |    |            |
|              |                |          |             |    |            |
| Name and     |                |          |             |    |            |
| Tetal Amount | Ha.10000.00 /- |          |             | -  |            |
| SHEER THE T  | HOUSEAND ON    |          |             | (m | Laurence . |