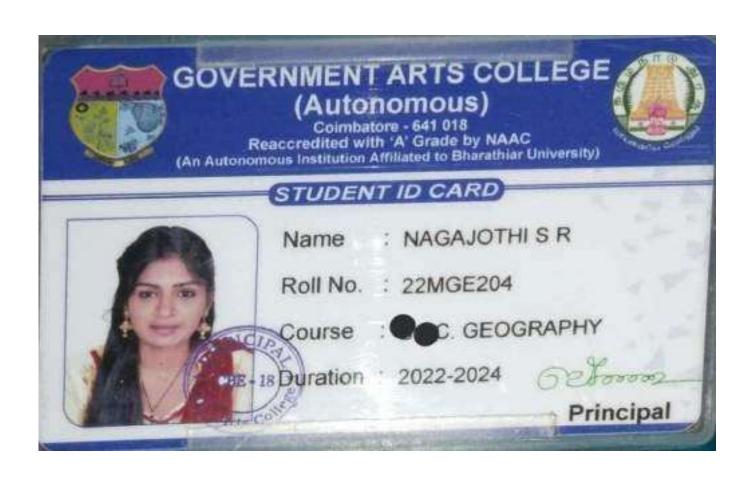

Student (Dayscholar)

மாணவியர் அடையாள அட்டை 2022 - 2024

Roll No: P22183

சுழற்சி: [

பதிவு.எண் : 224303ER003

பாடப்பிரிவு : எம்.ஏ.

ஆங்கிலம்

பிறந்த தேதி: 19.10.2001

இரத்தப்பிரிவு : A + ve

பெயர்:க.பஸரியா பேகம்

7/4, நன்னுபா சாகிப் தெரு, கிழக்கு ரத வீதி, திண்டுக்கல்.

கைபேசி: 9965915438

முதல்வர்

எம்.வி.முத்தையா அரசு மகளிர் கலைக்கல்லூரி, திண்டுக்கல்.

Vivo Al camera, 624 001, guilling (91)+452023.08.11 11: