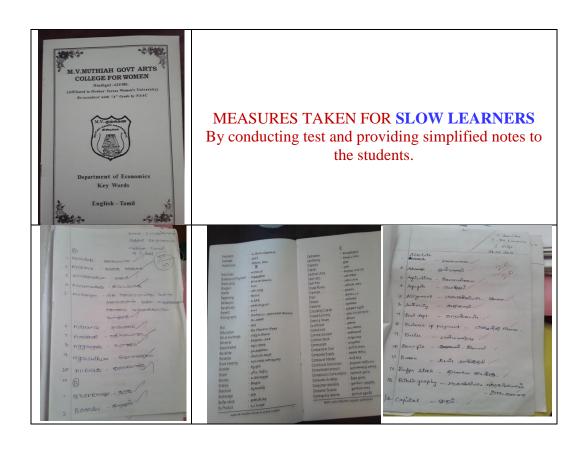

## **Measures taken for slow learners: (REMEDIAL CLASSES)**

The slow learners are identified by their listening abilities in the classrooms and based on their marks obtained in the test papers. The staff Members shows a due concern over the slow learners and motivates them to get pass marks in their subjects in the first attempt. The following steps are practiced in order to avoid of getting arrear and increasing the strength of pass percentage of students in the every academic year.

- 1. Special classes are handled for them and remedial coaching classes are conducted after the college hours.
- 2. The Mentor and Mentee system is effectively practiced in the college. The Mentor-Mentee circular is maintained to take periodical counseling and classes for students. The mentors are identifying the capacity of students while handling the classes.

- 3. The Tutors maintain a good rapport with students which aids to access the background of students. The entire academic oriented instructions and information are communicated and executed through tutors that make easy to follow up the students.
- 4. Class tests are conducted often to enhance and ensure their confident.
- 5. Moral support, guidance and counseling is given to motivate them to get better learning environment and for their better well being in the society.
- 6. Apart from college hours online classes are taken through Google Platform.
- 7. A proper guidance and coaching is given to them to ameliorate the pass percentage.