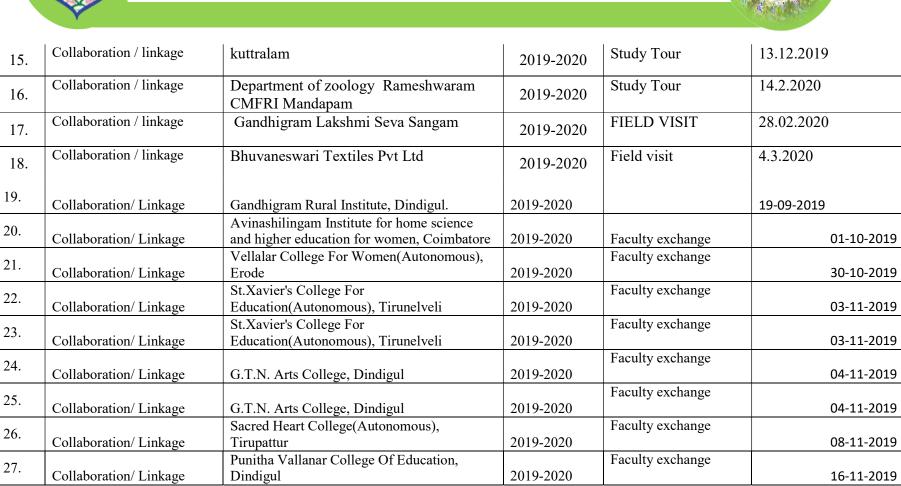

# NAAC3<sup>rd</sup>CYCLE–SELFSTUDYREPORT(SSR)

|            |                                              | 2019-2020                                                                                                                                                      |                                                            |                                                                                                                                                         |                                                 |
|------------|----------------------------------------------|----------------------------------------------------------------------------------------------------------------------------------------------------------------|------------------------------------------------------------|---------------------------------------------------------------------------------------------------------------------------------------------------------|-------------------------------------------------|
|            | Student o                                    | exchange, internship, field trip, on-th                                                                                                                        | e-job training                                             | g, Faculty exchange                                                                                                                                     | 2                                               |
| SI.<br>No. | Name of the MoU /<br>Collaboration / linkage | Name of the collaborating agency /<br>institution / industry / corporate house<br>with whom the MoU / collaboration /<br>linkage is made, with contact details | Year of<br>signing MoU<br>/<br>collaboratio<br>n / linkage | Purpose of the<br>MoU/Linkage<br>(internship, on-the-<br>job training, project<br>work, student /<br>faculty exchange and<br>collaborative<br>research) | Duration of MoU /<br>collaboration /<br>linkage |
| 1.         | Collaboration / linkage                      | Rameswaram                                                                                                                                                     | 2019-2020                                                  | Field visit                                                                                                                                             | 19.10.2019                                      |
| 2.         | Collaboration / linkage                      | veterinary centre, Collector Office                                                                                                                            | 2019-2020                                                  | Veterinary Training                                                                                                                                     | 8.08.2023,13.08.2023<br>, 24.092019             |
| 3.         | Collaboration / linkage                      | VIBIS Apiculture farm                                                                                                                                          | 2019-2020                                                  | Field visit                                                                                                                                             | 13.08.2019                                      |
| 4.         | Collaboration / linkage                      | Industrial visit, SIPCOT-District<br>industries centre(DIC)                                                                                                    | 2019-2020                                                  | Field visit                                                                                                                                             | 6.09.2019                                       |
| 5.         | Collaboration / linkage                      | Centre of excellence for vegetables-<br>Horticulture<br>,Reddiyarchathiram,Dindigul2019                                                                        | 2019-2020                                                  | Field visit                                                                                                                                             | 19.09.2019                                      |