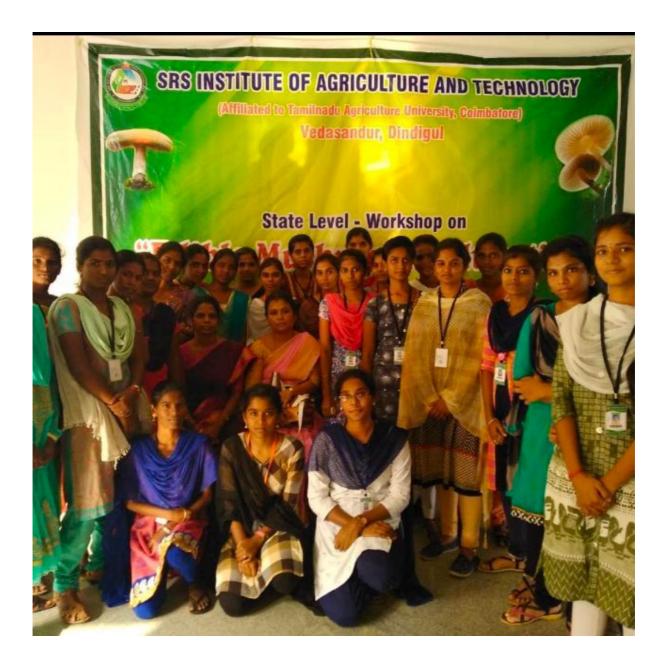

: 2019-2020

YEAR

| 6.  | Collaboration / linkage | Thiruvanandapuram                                   | 2019-2020 | Study Tour                                       | 25-09-2019                  |
|-----|-------------------------|-----------------------------------------------------|-----------|--------------------------------------------------|-----------------------------|
| 7.  | Collaboration / linkage | Kodaikanal                                          | 2019-2020 | Field visit                                      | 27.09.2019                  |
| 8.  | Collaboration / linkage | PRS Dairy Farm, Athikaripatti, Dindigul.            | 2019-2020 | Field visit                                      | 04.10.2019                  |
| 9.  | Collaboration / linkage | Tiruvandrum                                         | 2019-2020 | Study Tour                                       | 10.10.2020                  |
| 10. | Collaboration / linkage | SRS Institute of Agriculture and<br>Technology      | 2019-2020 | Mushroom<br>cultivation for self -<br>employment | 25.11.2019&26.11.20<br>19   |
| 11. | Collaboration / linkage | DDHRF                                               | 2019-2020 | First Aid Traning<br>Workshop                    | 10.10.2019                  |
| 12. | Collaboration / linkage | Thadicombu                                          | 2018-2019 | FIELD VISIT                                      | 2018-2019                   |
| 13. | Collaboration / linkage | Department Of Maths, Falls, Thotti<br>Palam,        | 2019-2020 | Study Tour                                       | 11.10.2019                  |
| 14. | Collaboration / linkage | Aniframes,College of Arts Animation &<br>Multimedia | 2019-2020 | Field visit                                      | 12.12.2019 to<br>13.12.2019 |