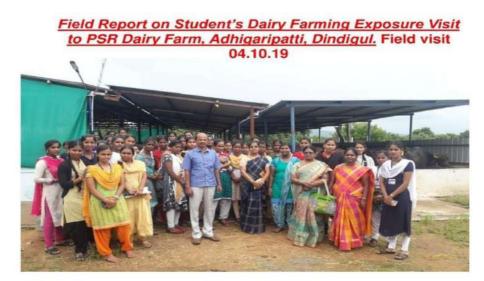

: 2019-2020

YEAR

| 6.  | Collaboration / linkage | Thiruvanandapuram                                   | 2019-2020 | Study Tour                                       | 25-09-2019                  |
|-----|-------------------------|-----------------------------------------------------|-----------|--------------------------------------------------|-----------------------------|
| 7.  | Collaboration / linkage | Kodaikanal                                          | 2019-2020 | Field visit                                      | 27.09.2019                  |
| 8.  | Collaboration / linkage | PRS Dairy Farm, Athikaripatti, Dindigul.            | 2019-2020 | Field visit                                      | 04.10.2019                  |
| 9.  | Collaboration / linkage | Tiruvandrum                                         | 2019-2020 | Study Tour                                       | 10.10.2020                  |
| 10. | Collaboration / linkage | SRS Institute of Agriculture and<br>Technology      | 2019-2020 | Mushroom<br>cultivation for self -<br>employment | 25.11.2019&26.11.20<br>19   |
| 11. | Collaboration / linkage | DDHRF                                               | 2019-2020 | First Aid Traning<br>Workshop                    | 10.10.2019                  |
| 12. | Collaboration / linkage | Thadicombu                                          | 2018-2019 | FIELD VISIT                                      | 2018-2019                   |
| 13. | Collaboration / linkage | Department Of Maths, Falls, Thotti<br>Palam,        | 2019-2020 | Study Tour                                       | 11.10.2019                  |
| 14. | Collaboration / linkage | Aniframes,College of Arts Animation &<br>Multimedia | 2019-2020 | Field visit                                      | 12.12.2019 to<br>13.12.2019 |