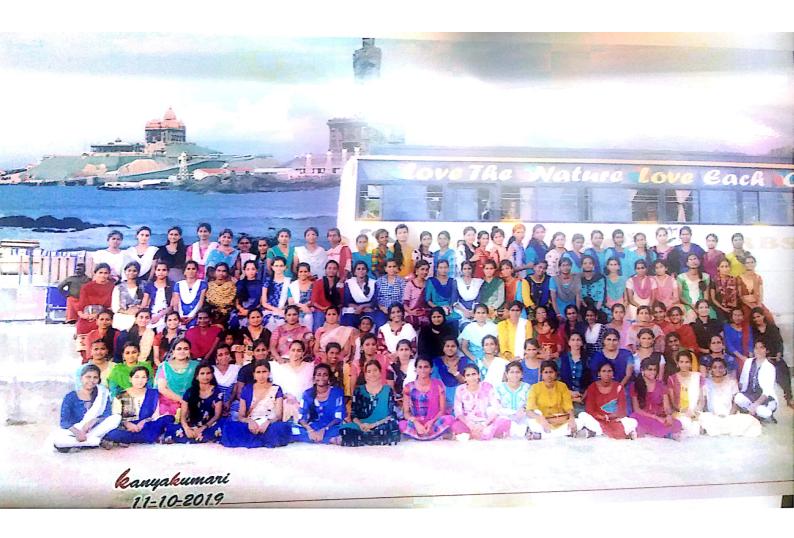

| துறை                                                                        | மொத்த<br>மாணவியர்களின்<br>எண்ணிக்கை                | பயணம்<br>செய்யும்<br>நாட்கள் விவரம் | கல்விப் பயணம் செல்லும்<br>இடங்கள் (நிகழ்ச்சி<br>நிரலில்<br>குறிப்பிட்டுள்ளவாறு)                                                                                                             |
|-----------------------------------------------------------------------------|----------------------------------------------------|-------------------------------------|---------------------------------------------------------------------------------------------------------------------------------------------------------------------------------------------|
| கணிதவியல் துறை<br>இளநிலை<br>மூள்றாமாண்டு<br>மற்றும் முதுகலை<br>இரண்டாமாண்டு | மாணவிகள் - 111<br>ஆசிரியர்கள்- 05<br>மொத்தம் - 116 | 11.10.2019 ஒரு<br>நாள் மட்டும்      | நிகழ்ச்சி நிரலில்<br>குறிப்பிட்ட இடங்களுக்குச்<br>செல்ல அனுமதி<br>வழங்கப்படுகிறது. திற்பரப்பு<br>அருவி, தொட்டிப்பாலம்<br>மற்றும் கடல், கடல்<br>சார்ந்த இடங்களுக்குச்<br>செல்ல அனுமதி இல்லை. |