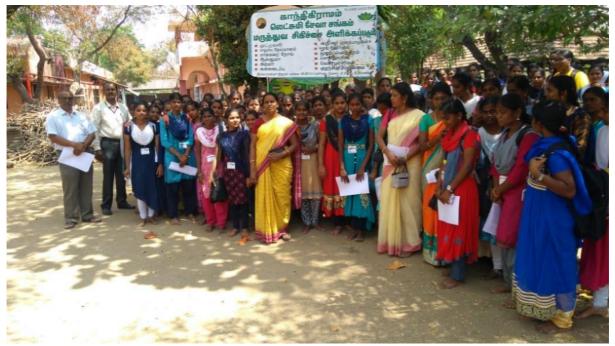

பொருள்: கல்லூரிக் கல்வித் துறை – திண்டுக்கல் மாவட்டில் + -எம்.வீ.முத்தையா அரசு மகளிர் கலைக் கல்லூரி கணிதவியல் துறை, இளநிலை மூள்றாமாண்டு, முதுநிலை இரண்டாமாண்டு மாணவிகள் கல்விப் பயணம் செல்வதற்கு அனுமதி வழங்குதல் - தொடர்பாக.

பார்வை (3)ல் காணும் கல்லூரி முதல்வரின் கடிதத்தில் கோரியுள்ளவாறு, 2019-2020-ம் கல்வியாண்டில் திண்டுக்கல் மாஷட்டம், எம்.வி.முத்தையா அரசு மகளிர் கலைக் கல்லூரி முதல்வரின் கருத்துருவினை ஏற்று, அக்கல்லூரியின் கணிதவியல் துறையின் 2019-2020ஆம் இளநிலை மூன்றாமாண்டு மற்றும் முதுகலை இரண்டாமாண்டு மாணவியர்கள், கீழ்க்குறிப்பிட்டுள்ளவாறு கல்விப் பயணம் சென்று வருவதற்கு, பின்வரும் நிபந்தனைகளுக்குட்பட்டு அனுமதி வழங்கப்படுகிறது.

| துறை                                                                        | மொத்த<br>மாணவியர்களின்<br>எண்ணிக்கை                | பயணம்<br>செய்யும்<br>நாட்கள் விவரம் | கல்விப் பயணம் செல்லும்<br>இடங்கள் (நிகழ்ச்சி<br>நிரலில்<br>குறிப்பிட்டுள்ளவாறு)                                                                                                             |
|-----------------------------------------------------------------------------|----------------------------------------------------|-------------------------------------|---------------------------------------------------------------------------------------------------------------------------------------------------------------------------------------------|
| கணிதவியல் துறை<br>இளநிலை<br>மூள்றாமாண்டு<br>மற்றும் முதுகலை<br>இரண்டாமாண்டு | மாணவிகள் - 111<br>ஆசிரியர்கள்- 05<br>மொத்தம் - 116 | 11.10.2019 ஒரு<br>நாள் மட்டும்      | நிகழ்ச்சி நிரலில்<br>குறிப்பிட்ட இடங்களுக்குச்<br>செல்ல அனுமதி<br>வழங்கப்படுகிறது. திற்பரப்பு<br>அருவி, தொட்டிப்பாலம்<br>மற்றும் கடல், கடல்<br>சார்ந்த இடங்களுக்குச்<br>செல்ல அனுமதி இல்லை. |