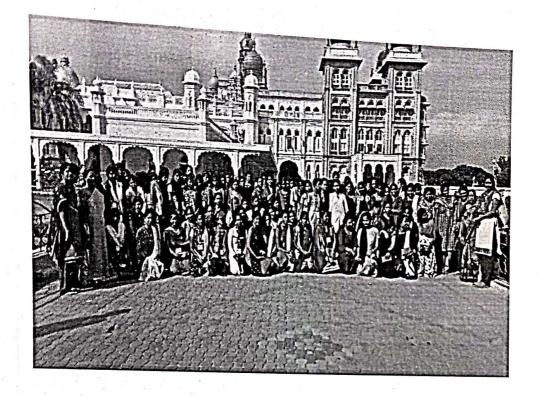

எம்.வி.முத்தையா அரசு மகளிர் கலைக் கல்லூரி, திண்டுக்கல்.

மதிப்பிற்குரிய அம்மா,

12.12.2019, 13.12.2019 அன்று கணினி அறிவியல் துறை இளங்கலை முதலாமாண்டு, இரண்டாமாண்டு மற்றும் மூன்றாமாண்டு (சுழற்சி I & II), முதுகலை முதலாமாண்டு, இரண்டாமாண்டு, PGDCA மற்றும் ஆய்வியல் நிறைஞர் பயிலும் 104 மாணவிகளை Field visit அழைத்துச் செல்ல இருக்கிறோம். நமது கல்லூரியிலிருந்து அதிகாலை 4 மணிக்கு புறப்பட்டு மீண்டும் 13.12.2019 அன்று இரவு 10 மணிக்கு கல்லூரிக்கு வந்தடையுமாறு திட்டம் வகுத்துள்ளோம். இதற்கு தங்களின் மேலான அனுமதியை பணிவுடன் வேண்டுகிறோம்.

| துறை                                                | மொத்த<br>மாணவியர்களின்<br>எண்ணிக்கை                                           | பயணம்<br>செய்யும்<br>நாட்கள்<br>விவரம்                           | கல்விப் பயணம் செல்லும்<br>இடங்கள் (நிகழ்ச்சி நிரலில்<br>குறிப்பிட்டுள்ளவாஜ)                                      |
|-----------------------------------------------------|-------------------------------------------------------------------------------|------------------------------------------------------------------|------------------------------------------------------------------------------------------------------------------|
| இளநிலை மற்றும்<br>முதுநிலை<br>கண்னிஅறிவியல்<br>துறை | மாணவிகள் - 153<br>ஆசிரியர்கள் - 12<br>Programmer - 01<br>மொத்தம் - <u>166</u> | 12.12.2019<br>மற்றும்<br>13.12.2019<br>இரு<br>நாட்கள்<br>மட்டும் | மைசூரில் உள்ள ANIFRAMES<br>– College of Arts Animation &<br>Multimedia நிறுவனம் செல்ல<br>அனுமதி வழங்கப்படுகிறது. |