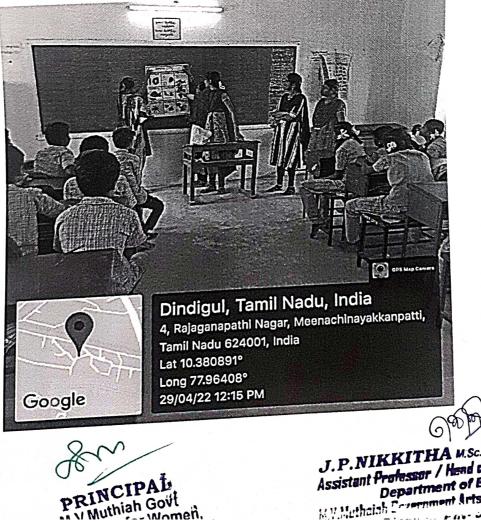

#### Books @ the Door Steps

Date/Month : 14.09.2021

Venue : Meenakshinayakan Patti Village, Kuruvampatti Taluk

Outcome:

- Creating Awareness of Books reading among School students and public
- Given exposure to different categories of books and its importance
- School Students were involved in reading the books
- ✤ NSS Volunteers reached each and every home in that village

Beneficiaries: 50 School Students and 150 Village people

#### NSS Students Volunteer Involved : 38

Collaborative Agency : Dindigul Illakkiyakkalam, Dindigul

Evidence(s):

2

NSS PROCRAM CER M.V.Muthiah Govt indigui - 624 601. Tamil Nadu

2026-22