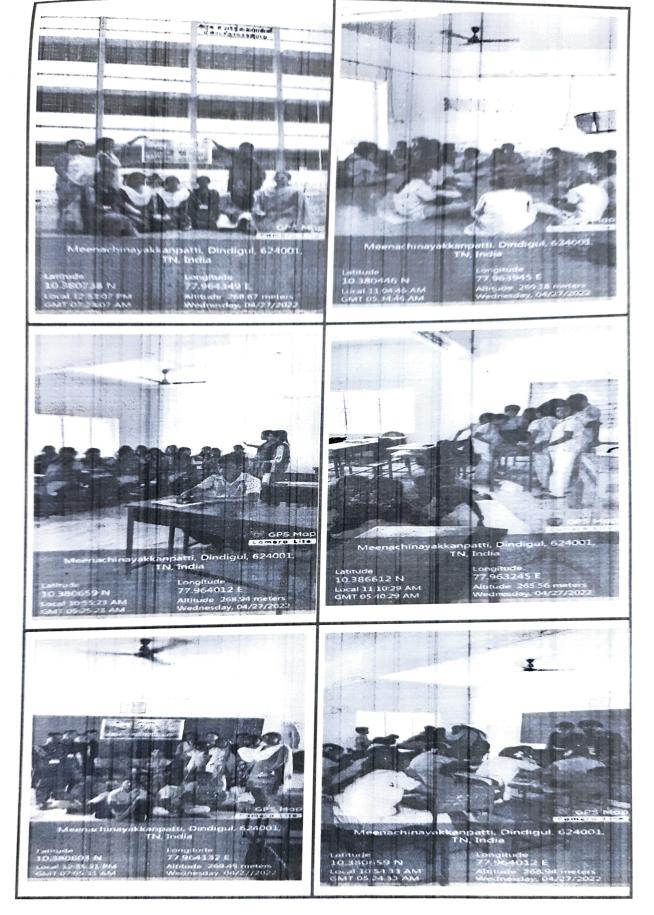

## M.V.MUTHIAH GOVT. ARTS COLLEGE FOR WOMEN, DINDIGUL **DEPARTMENT OF HISTORY**

#### **EXTENTION ACTIVITIES**

## **EXTENSION PROGRAMME – 2021-2022**

NAME OF THE ACTIVITIES: Handled the Social Science Classes for the 9th, 8th and 7th

Standard students.

PLACE: Meenackshinayakkanpatty Government High School.

DATES: 06.04.2022, 20.04.2022 and 27.04.2022 (Three Days).

We the Department of History have organized extensive activities in every year. Our PG students of the department have taken social science classes to the Students of the Government High School Meenackshinayakkan Patty. We have organized the Students of our department as per the scheduled prepared by our staff and allotted the classes to the 9<sup>th</sup>, 8<sup>th</sup> and 7<sup>th</sup> class students and their topics. After taking the classes we have conducted class test and assessed the learning attainment of the students. Finally we gave tips to the school students that how to promote further in their studies in days to come.