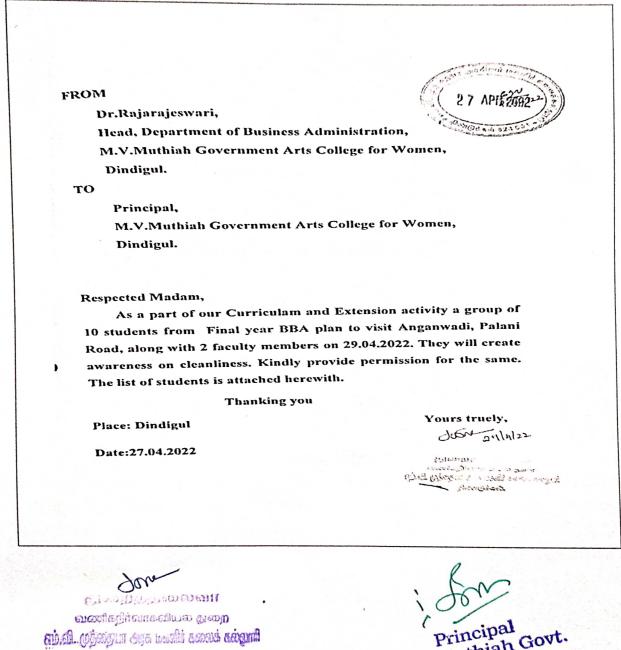

| 16 | Dairy Technology – Awareness<br>Programme                                    | M.V.Muthiah Govt Arts College For Women, Dept of<br>Mathematics & Aavin Milk Industrial Estate,Dindigul                        | Extention Activity | 26.04.2022 |
|----|------------------------------------------------------------------------------|--------------------------------------------------------------------------------------------------------------------------------|--------------------|------------|
| 17 | Visited old age home and<br>provided social service as<br>extension activity | M.V.Muthiah Govt Arts College For Women,Dept of<br>Business Administration & Maria Antonia home for aged-<br>vedapatti         | Extension Activity | 27-04-2022 |
| 18 | Awareness Programme on<br>Computer Education                                 | M.V.Muthiah Govt Arts College For Women, Dept of<br>Computer Science & Govt. Higher Secondary School,<br>Meenachinayakkanpatti | Extension Activity | 27.04.2022 |
| 19 | Awareness of health benefits of<br>personal hygiene and benefits of<br>YOGA  | M.V.Muthiah Govt Arts College For Women, Dept of<br>Computer Science & Govt. Higher Secondary School,<br>Meenachinayakkanpatti | Extension Activity | 28.04.2022 |
| 20 | Awareness about food<br>adulteration to the school<br>students.              | M.V.Muthiah Govt Arts College For Women, Dept of<br>Chemistry & Government High School,<br>Meenakshinaickanpatty,<br>Dindigul  | Extension Activity | 28.4.2022  |
| 21 | Awareness about harmful<br>effects of plastics to the<br>school students.    | M.V.Muthiah Govt Arts College For Women, Dept of<br>Chemistry & Government High School,<br>Meenakshinaickanpatty,<br>Dindigul  | Extension Activity | 29.04.2022 |
| 22 | Awareness about healthy and traditional foods                                | M.V.Muthiah Govt Arts College For Women, Dept of<br>Botany & Govt.Hig.School,Dindigul                                          | Extension Activity | 29.04.2022 |
| 23 | Free Food Serving                                                            | M.V.Muthiah Govt Arts College For Women,Dept of<br>Commerce / Dindigul Road side.                                              | Extension Activity | 29.04.2022 |
| 24 | Created awareness on cleanliness as extension activity                       | M.V.Muthiah Govt Arts College For Women, Dept of<br>Business Administration & Mohamediapuram Anganwadi<br>Dindigul             | Extension Activity | 29.04.2022 |
| 25 | Covid 19 Awareness<br>Awareness on Oldage welfare<br>Rural welfare Schemes   | M.V.Muthiah Govt Arts College For Women, Dept of<br>Computer Science & MGNREGS<br>workers,Chinnaiahpuram,<br>Dindigul-624001   | Extension Activity | 29.04.2022 |