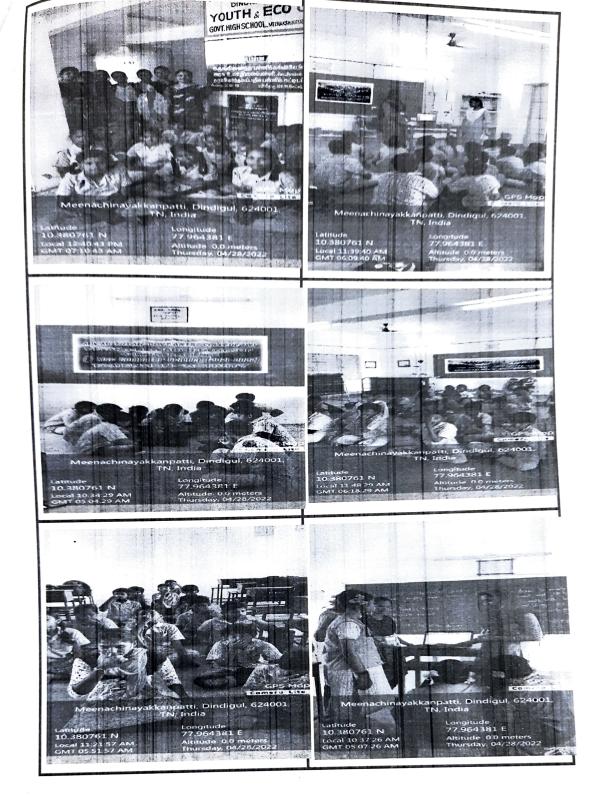

## M.V.MUTHIAH GOVT. ARTS COLLEGE FOR WOMEN, DINDIGUL **DEPARTMENT OF HISTORY**

#### **EXTENTION ACTIVITIES**

## **EXTENSION PROGRAMME – 2021-2022**

NAME OF THE ACTIVITIES: Handled the Social Science Classes for the 9th, 8th and 7th

Standard students.

PLACE: Meenackshinayakkanpatty Government High School.

DATES: 06.04.2022, 20.04.2022 and 27.04.2022 (Three Days).

We the Department of History have organized extensive activities in every year. Our PG students of the department have taken social science classes to the Students of the Government High School Meenackshinayakkan Patty. We have organized the Students of our department as per the scheduled prepared by our staff and allotted the classes to the 9<sup>th</sup>, 8<sup>th</sup> and 7<sup>th</sup> class students and their topics. After taking the classes we have conducted class test and assessed the learning attainment of the students. Finally we gave tips to the school students that how to promote further in their studies in days to come.