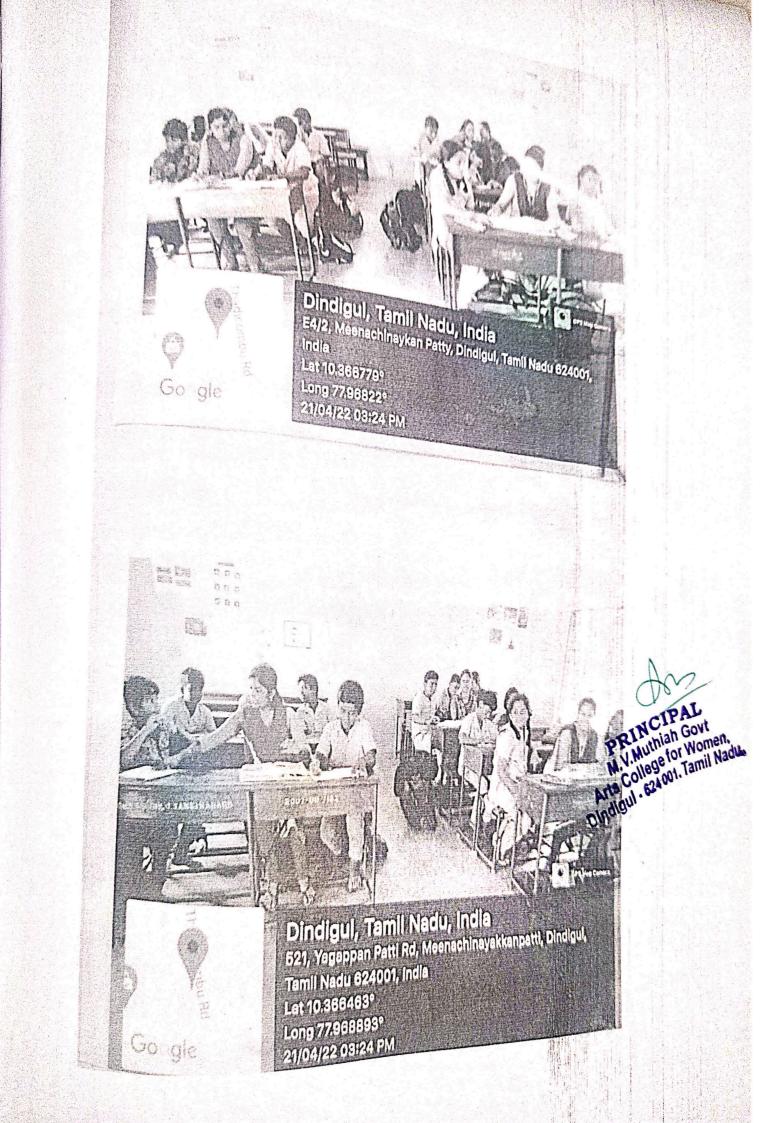

## EXTENSION PROGRAMME - 2021-2022

PLACE: Meenackshinayakkanpatty Government High School

Handled the Social Science Classes for the 9th, 8th and 7th standard students

Day-1 (06.04.2022)

Handled the Social Science Classes for the 9th, 8th and 7th standard students

Day-2 (20.04.2022)

HEAD OF THE DEPARTMENT DEPARTMENT OF HISTORY N.N. MUTHUH GOVT. ARTS. COLLEGE (N). DINDIQUL - 624 001.

முதல்வர் எம்.வி. முத்தையா அரசினர் மகளிர் கலைக்கல்லூரி திண்டுக்கல்-1 Handled the Social Science Classes for the 9th, 8th and 7th standard students

Day - 3 (27.04.2022)

HEAD OF THE DEPARTMENT DEPARTMENT OF HISTORY M.V. MUTHIAH GOVT. ANTS. COLLEGS/M. DINDIGUL - 624 001

,\*

17

முதல்வர் எம்.வி. முத்தையா அ**ரசின்ர்** மகளிர் கலைக்கல்லூ**ரி**, திண்டுக்கல்-1.