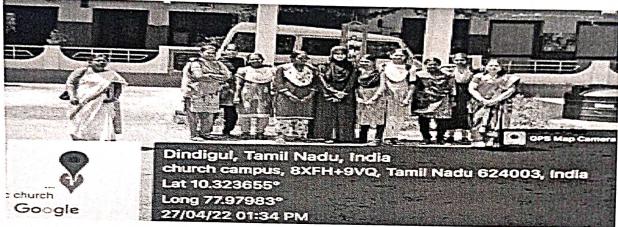

#### NSS Students Volunteer Involved : 38

Collaborative Agency : Dindigul Illakkiyakkalam, Dindigul

Evidence(s):

2

NSS PROCRAM CER M.V.Muthiah Govt indigui - 624 601. Tamil Nadu

2026-22

## M. V. Muthiah Government Arts College for Women, Dindigul National Service Scheme