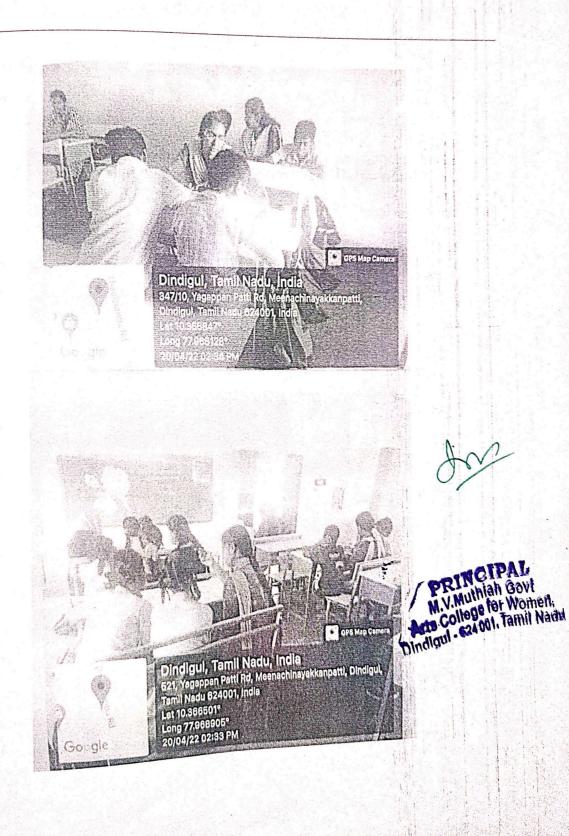

## EXTENSION PROGRAMME - 2021-2022

PLACE: Meenackshinayakkanpatty Government High School

Handled the Social Science Classes for the 9th, 8th and 7th standard students

Day-1 (06.04.2022)

Handled the Social Science Classes for the 9th, 8th and 7th standard students

Day-2 (20.04.2022)

HEAD OF THE DEPARTMENT DEPARTMENT OF HISTORY N.N. MUTHUH GOVT. ARTS. COLLEGE (N). DINDIQUL - 624 001.

முதல்வர் எம்.வி. முத்தையா அரசினர் மகளிர் கலைக்கல்லூரி திண்டுக்கல்-1 Handled the Social Science Classes for the 9th, 8th and 7th standard students

Day - 3 (27.04.2022)

HEAD OF THE DEPARTMENT DEPARTMENT OF HISTORY M.V. MUTHIAH GOVT. ANTS. COLLEGS/M. DINDIGUL - 624 001

,\*

17

முதல்வர் எம்.வி. முத்தையா அ**ரசின்ர்** மகளிர் கலைக்கல்லூ**ரி**, திண்டுக்கல்-1.