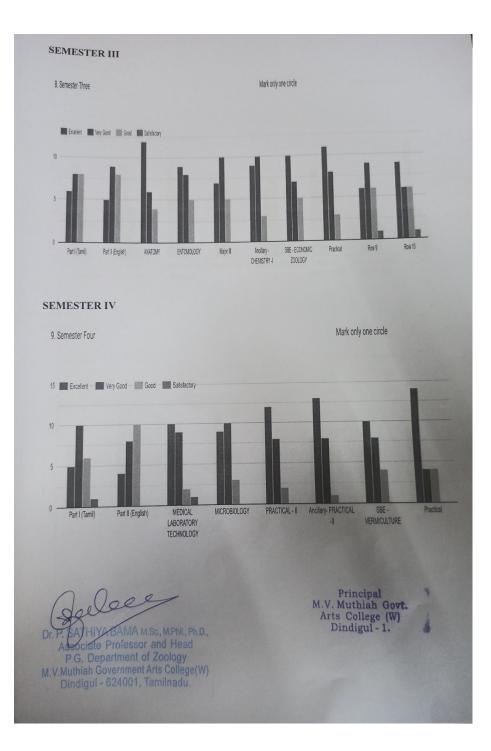

|         |                                                      |                        | E Epon                 |
| 25      | Form Responses 1 *                                                                                   |                                   |                          |                                  |         |                                                      |                        | M case                 |
| 25      | -                                                                                                    |                                   |                          |                                  |         | A 33°C Panty su                                      |                        | 542.004                |









geee

Dr. P. SATHIYA BAMA M.Sc., M.Phil., Ph.D., Associate Professor and Head P.G. Department of Zoology M.V.Muthiah Government Arts College(W) Dindigul - 624001, Tamilnadu.

Principal M.V. Muthiah Govt. Arts College (W) Dindigul - 1.

|      | AH GOVERNMENT ARTS COLLEGE FOR WOMEN, DI<br>PG DEPARTMENT OF ZOOLOGY |                   |  |  |  |  |
|------|----------------------------------------------------------------------|-------------------|--|--|--|--|
|      | M.SC ZOOL                                                            | 200LOGY 2020-2022 |  |  |  |  |
| S.No | REG.NO                                                               | Name              |  |  |  |  |
| 1    | 204338ER001                                                          | ALAMELU K         |  |  |  |