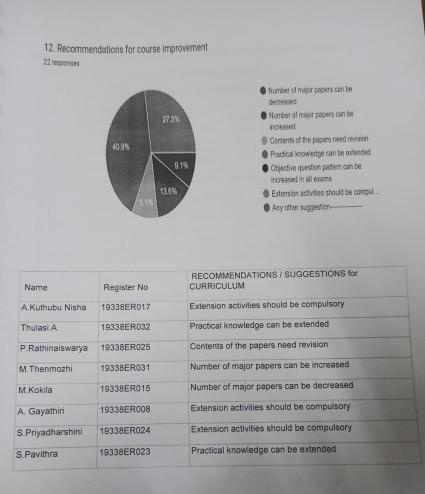

|         |                                                      |                        | E Epon                 |
| 25      | Form Responses 1 *                                                                                   |                                   |                          |                                  |         |                                                      |                        | M case                 |
| 25      | -                                                                                                    |                                   |                          |                                  |         | A 33°C Panty su                                      |                        | 542.004                |









geee

Dr. P. SATHIYA BAMA M.Sc., M.Phil., Ph.D., Associate Professor and Head P.G. Department of Zoology M.V.Muthiah Government Arts College(W) Dindigul - 624001, Tamilnadu.

Principal M.V. Muthiah Govt. Arts College (W) Dindigul - 1.

|      | AH GOVERNMENT ARTS COLLEGE FOR WOMEN, DI<br>PG DEPARTMENT OF ZOOLOGY |                   |  |  |  |  |
|------|----------------------------------------------------------------------|-------------------|--|--|--|--|
|      | M.SC ZOOL                                                            | 200LOGY 2020-2022 |  |  |  |  |
| S.No | REG.NO                                                               | Name              |  |  |  |  |
| 1    | 204338ER001                                                          | ALAMELU K         |  |  |  |  |
|