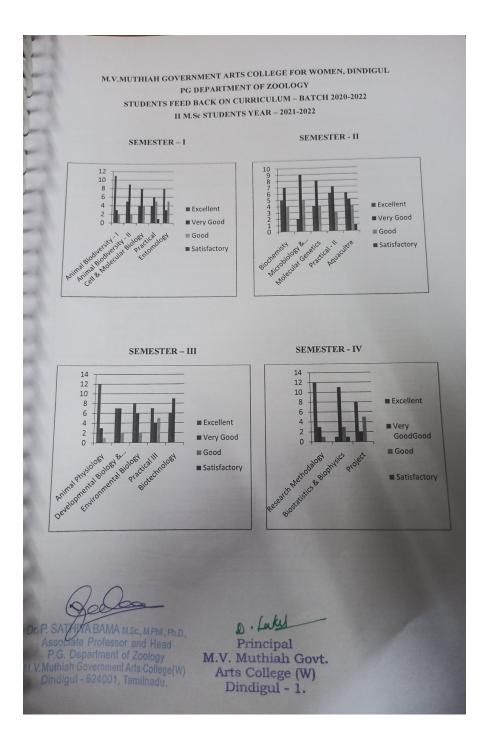

|      | AH GOVERNMENT ARTS COLLEGE FOR WOMEN, DI<br>PG DEPARTMENT OF ZOOLOGY |                   |  |  |  |  |
|------|----------------------------------------------------------------------|-------------------|--|--|--|--|
|      | M.SC ZOOL                                                            | 200LOGY 2020-2022 |  |  |  |  |
| S.No | REG.NO                                                               | Name              |  |  |  |  |
| 1    | 204338ER001                                                          | ALAMELU K         |  |  |  |  |
| 2    | 204338ER002                                                          | ANGAMMAL C        |  |  |  |  |
| 3    | 204338ER003                                                          | ANNAPOORANI M     |  |  |  |  |
| 4    | 204338ER004                                                          | BHAVANI K         |  |  |  |  |
| 5    | 204338ER005                                                          | DEEPIKA R         |  |  |  |  |
| 6    | 204338ER006                                                          | DURGA T           |  |  |  |  |
| 7    | 204338ER007                                                          | JAINATH BEGAM K   |  |  |  |  |
| 8    | 204338ER008                                                          | JAMUNA S          |  |  |  |  |
| 9    | 204338ER009                                                          | KEERTHANA P       |  |  |  |  |
| 10   | 204338ER010                                                          | PANDIYAMMAL S     |  |  |  |  |
| 11   | 204338ER011                                                          | SARANYA S         |  |  |  |  |
| 12   | 204338ER012                                                          | SANTHIYA MARY D   |  |  |  |  |
| 13   | 204338ER013                                                          | SOBANA MARY E     |  |  |  |  |
| 14   | 204338ER014                                                          | THAMARAI SELVI S  |  |  |  |  |
| 15   | 204338ER015                                                          | VAYOLA CELIN J    |  |  |  |  |

C

Dr. Z. SATHIYA BAMA M.Sc., M.Phil., Ph.D., Associate Professor and Head P.G. Department of Zoology M.V.Muthiah Government Arts College(W) Dindigul - 624001, Tamilnadu.

D (Laky Principal M.V. Muthiah Govt. Arts College (W) Dindigul - 1.