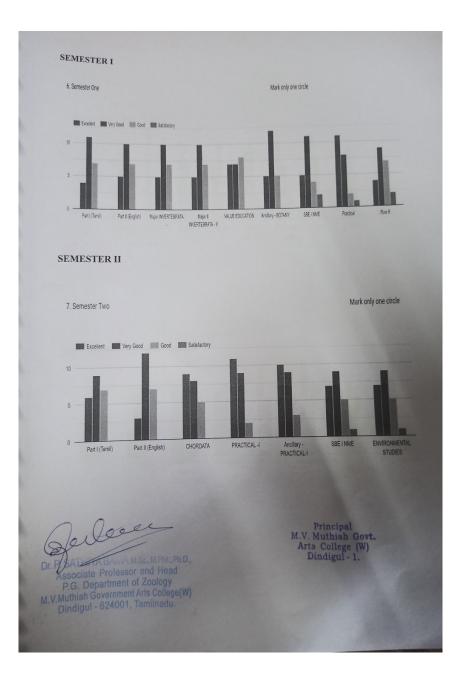

|         |                                                      |                        | E Epon                 |
| 25      | Form Responses 1 *                                                                                   |                                   |                          |                                  |         |                                                      |                        | M case                 |
| 25      | -                                                                                                    |                                   |                          |                                  |         | A 33°C Panty su                                      |                        | 542.004                |









geee

Dr. P. SATHIYA BAMA M.Sc., M.Phil., Ph.D., Associate Professor and Head P.G. Department of Zoology M.V.Muthiah Government Arts College(W) Dindigul - 624001, Tamilnadu.

Principal M.V. Muthiah Govt. Arts College (W) Dindigul - 1.

|      | AH GOVERNMENT ARTS COLLEGE FOR WOMEN, DI<br>PG DEPARTMENT OF ZOOLOGY |                   |  |  |  |  |
|------|----------------------------------------------------------------------|-------------------|--|--|--|--|
|      | M.SC ZOOL                                                            | 200LOGY 2020-2022 |  |  |  |  |
| S.No | REG.NO                                                               | Name              |  |  |  |  |
| 1    | 204338ER001                                                          | ALAMELU K         |  |  |  |