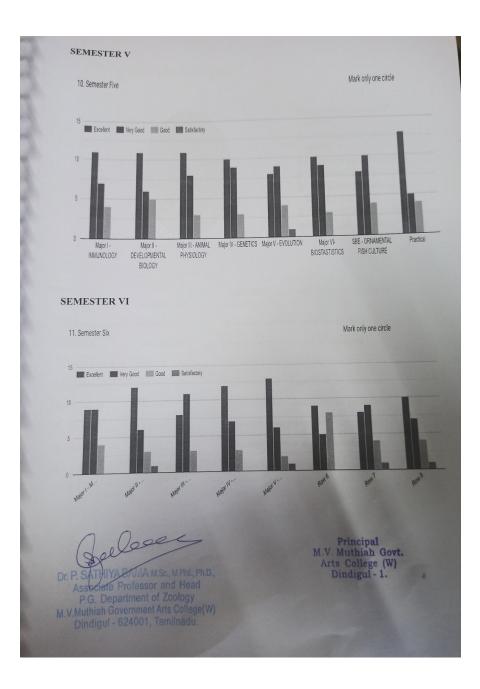

|         |                                                      |                        | E Epon                 |
| 25      | Form Responses 1 *                                                                                   |                                   |                          |                                  |         |                                                      |                        | M case                 |
| 25      | -                                                                                                    |                                   |                          |                                  |         | A 33°C Panty su                                      |                        | 542.004                |









geee

Dr. P. SATHIYA BAMA M.Sc., M.Phil., Ph.D., Associate Professor and Head P.G. Department of Zoology M.V.Muthiah Government Arts College(W) Dindigul - 624001, Tamilnadu.

Principal M.V. Muthiah Govt. Arts College (W) Dindigul - 1.

|      | AH GOVERNMENT ARTS COLLEGE FOR WOMEN, DI<br>PG DEPARTMENT OF ZOOLOGY |                   |  |  |  |  |
|------|----------------------------------------------------------------------|-------------------|--|--|--|--|
|      | M.SC ZOOL                                                            | 200LOGY 2020-2022 |  |  |  |  |
| S.No | REG.NO                                                               | Name              |  |  |  |  |
| 1    | 204338ER001                                                          | ALAMELU K         |  |  |  |  |